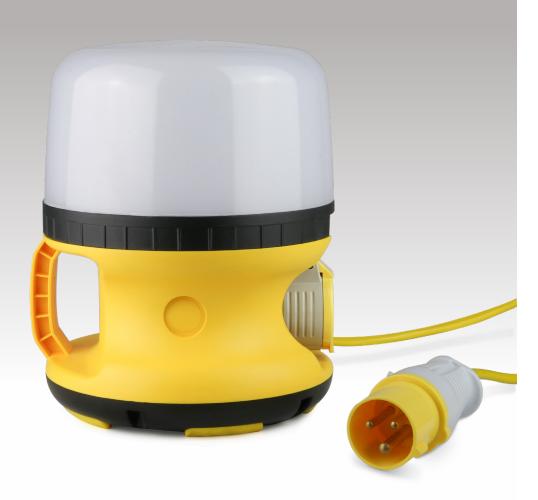

# **110V** GLOBE LIGHT

Pre-wired with 3M Three-Core Yellow Cable and Plug

### **FEATURES:**

- Easy to hold handle for moving light around the site
- Comes with internal socket allowing for multiple 110V lights to be connected up as a circuit
- For use with the Tripod (232025)
- IP54 Weather Resistant
- High Quality
- Robust and Durable Product
- In-built hook on the base to hang the light upside down

### Pre-wired with **3M** Three-Core Yellow Cable and Plug

| Part No.               | 232049                                                               |  |
|------------------------|----------------------------------------------------------------------|--|
| DESCRIPTION            | 110V Uplight with pre-wired with 3M Three-Core Yellow Cable and Plug |  |
| DIMENSIONS             | 190mm x 190mm x 240mm                                                |  |
| BODY COLOUR            | Yellow                                                               |  |
| POWER CONSUMPTION      | 20W                                                                  |  |
| POWER INPUT            | 100-120V                                                             |  |
| COLOUR TEMPERATURE     | 4000K                                                                |  |
| COLOUR RENDITION (CRI) | Ra >80                                                               |  |
| LUMEN OUTPUT/MODES     | 1800lm                                                               |  |
| IP RATING              | IP54                                                                 |  |
| IK RATING              | IK10                                                                 |  |
| CONSTRUCTION           | Diecast & PC                                                         |  |
| WORKING TEMPERATURE    | -20°C to +45°C                                                       |  |
| LIFETIME (HRS)         | 50,000                                                               |  |
| SWITCH CYCLES          | 15,000                                                               |  |
| CERTIFICATION          | UKCA, CE                                                             |  |
| WARRANTY               | 1 year (+ 4 year extended warranty with online registration)         |  |
| EFFICACY RATING        | 90lm/W                                                               |  |