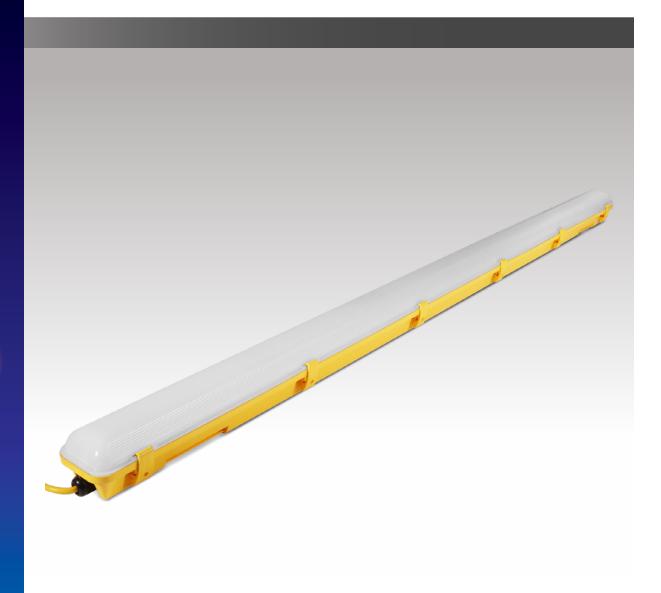

## **110V** Worklight

**15W** 

Pre-wired with 3M Three-Core Yellow Cable and Plug & Socket

### **FEATURES:**

- Pre-wired with 3M Three-Core Yellow Cable and Plug & Socket
- IP54 Weather Resistant
- High quality
- Robust durable product
- Additional Tripod (232025); Twin heads support bracket (232032); Hand Held Bracket (232018) available to work alongside this Work Light

### Pre-wired with 3M Three-Core Yellow Cable and Plug & Socket

| Part No.               | 232001                                                                         | The same of the sa |
|------------------------|--------------------------------------------------------------------------------|--------------------------------------------------------------------------------------------------------------------------------------------------------------------------------------------------------------------------------------------------------------------------------------------------------------------------------------------------------------------------------------------------------------------------------------------------------------------------------------------------------------------------------------------------------------------------------------------------------------------------------------------------------------------------------------------------------------------------------------------------------------------------------------------------------------------------------------------------------------------------------------------------------------------------------------------------------------------------------------------------------------------------------------------------------------------------------------------------------------------------------------------------------------------------------------------------------------------------------------------------------------------------------------------------------------------------------------------------------------------------------------------------------------------------------------------------------------------------------------------------------------------------------------------------------------------------------------------------------------------------------------------------------------------------------------------------------------------------------------------------------------------------------------------------------------------------------------------------------------------------------------------------------------------------------------------------------------------------------------------------------------------------------------------------------------------------------------------------------------------------------|
| DESCRIPTION            | 110V 15W Work Light re-wired with 3M Three-Core Yellow Cable and Plug & Socket |                                                                                                                                                                                                                                                                                                                                                                                                                                                                                                                                                                                                                                                                                                                                                                                                                                                                                                                                                                                                                                                                                                                                                                                                                                                                                                                                                                                                                                                                                                                                                                                                                                                                                                                                                                                                                                                                                                                                                                                                                                                                                                                                |
| DIMENSIONS             | 227mm x 200mm x 56mm                                                           |                                                                                                                                                                                                                                                                                                                                                                                                                                                                                                                                                                                                                                                                                                                                                                                                                                                                                                                                                                                                                                                                                                                                                                                                                                                                                                                                                                                                                                                                                                                                                                                                                                                                                                                                                                                                                                                                                                                                                                                                                                                                                                                                |
| BODY COLOUR            | Yellow                                                                         |                                                                                                                                                                                                                                                                                                                                                                                                                                                                                                                                                                                                                                                                                                                                                                                                                                                                                                                                                                                                                                                                                                                                                                                                                                                                                                                                                                                                                                                                                                                                                                                                                                                                                                                                                                                                                                                                                                                                                                                                                                                                                                                                |
| POWER CONSUMPTION      | 15W                                                                            |                                                                                                                                                                                                                                                                                                                                                                                                                                                                                                                                                                                                                                                                                                                                                                                                                                                                                                                                                                                                                                                                                                                                                                                                                                                                                                                                                                                                                                                                                                                                                                                                                                                                                                                                                                                                                                                                                                                                                                                                                                                                                                                                |
| POWER INPUT            | 100-120V                                                                       |                                                                                                                                                                                                                                                                                                                                                                                                                                                                                                                                                                                                                                                                                                                                                                                                                                                                                                                                                                                                                                                                                                                                                                                                                                                                                                                                                                                                                                                                                                                                                                                                                                                                                                                                                                                                                                                                                                                                                                                                                                                                                                                                |
| COLOUR TEMPERATURE     | 4000K                                                                          |                                                                                                                                                                                                                                                                                                                                                                                                                                                                                                                                                                                                                                                                                                                                                                                                                                                                                                                                                                                                                                                                                                                                                                                                                                                                                                                                                                                                                                                                                                                                                                                                                                                                                                                                                                                                                                                                                                                                                                                                                                                                                                                                |
| COLOUR RENDITION (CRI) | Ra >80                                                                         |                                                                                                                                                                                                                                                                                                                                                                                                                                                                                                                                                                                                                                                                                                                                                                                                                                                                                                                                                                                                                                                                                                                                                                                                                                                                                                                                                                                                                                                                                                                                                                                                                                                                                                                                                                                                                                                                                                                                                                                                                                                                                                                                |
| LUMEN OUTPUT           | 1500lm                                                                         |                                                                                                                                                                                                                                                                                                                                                                                                                                                                                                                                                                                                                                                                                                                                                                                                                                                                                                                                                                                                                                                                                                                                                                                                                                                                                                                                                                                                                                                                                                                                                                                                                                                                                                                                                                                                                                                                                                                                                                                                                                                                                                                                |
| IP RATING              | IP54                                                                           |                                                                                                                                                                                                                                                                                                                                                                                                                                                                                                                                                                                                                                                                                                                                                                                                                                                                                                                                                                                                                                                                                                                                                                                                                                                                                                                                                                                                                                                                                                                                                                                                                                                                                                                                                                                                                                                                                                                                                                                                                                                                                                                                |
| IK RATING              | IK08                                                                           |                                                                                                                                                                                                                                                                                                                                                                                                                                                                                                                                                                                                                                                                                                                                                                                                                                                                                                                                                                                                                                                                                                                                                                                                                                                                                                                                                                                                                                                                                                                                                                                                                                                                                                                                                                                                                                                                                                                                                                                                                                                                                                                                |
| BEAM ANGLE             | 120°                                                                           |                                                                                                                                                                                                                                                                                                                                                                                                                                                                                                                                                                                                                                                                                                                                                                                                                                                                                                                                                                                                                                                                                                                                                                                                                                                                                                                                                                                                                                                                                                                                                                                                                                                                                                                                                                                                                                                                                                                                                                                                                                                                                                                                |
| LIFETIME               | 50,000hrs                                                                      |                                                                                                                                                                                                                                                                                                                                                                                                                                                                                                                                                                                                                                                                                                                                                                                                                                                                                                                                                                                                                                                                                                                                                                                                                                                                                                                                                                                                                                                                                                                                                                                                                                                                                                                                                                                                                                                                                                                                                                                                                                                                                                                                |
| SWITCH CYCLES          | 50,000                                                                         |                                                                                                                                                                                                                                                                                                                                                                                                                                                                                                                                                                                                                                                                                                                                                                                                                                                                                                                                                                                                                                                                                                                                                                                                                                                                                                                                                                                                                                                                                                                                                                                                                                                                                                                                                                                                                                                                                                                                                                                                                                                                                                                                |
| CONSTRUCTION           | Diecast, PC & Glass                                                            |                                                                                                                                                                                                                                                                                                                                                                                                                                                                                                                                                                                                                                                                                                                                                                                                                                                                                                                                                                                                                                                                                                                                                                                                                                                                                                                                                                                                                                                                                                                                                                                                                                                                                                                                                                                                                                                                                                                                                                                                                                                                                                                                |
| WORKING TEMPERATURE    | -20°C to +45°C                                                                 |                                                                                                                                                                                                                                                                                                                                                                                                                                                                                                                                                                                                                                                                                                                                                                                                                                                                                                                                                                                                                                                                                                                                                                                                                                                                                                                                                                                                                                                                                                                                                                                                                                                                                                                                                                                                                                                                                                                                                                                                                                                                                                                                |
| CERTIFICATION          | UKCA, CE                                                                       |                                                                                                                                                                                                                                                                                                                                                                                                                                                                                                                                                                                                                                                                                                                                                                                                                                                                                                                                                                                                                                                                                                                                                                                                                                                                                                                                                                                                                                                                                                                                                                                                                                                                                                                                                                                                                                                                                                                                                                                                                                                                                                                                |
| WARRANTY               | 1 year (+ 4 year extended warranty with online registration)                   |                                                                                                                                                                                                                                                                                                                                                                                                                                                                                                                                                                                                                                                                                                                                                                                                                                                                                                                                                                                                                                                                                                                                                                                                                                                                                                                                                                                                                                                                                                                                                                                                                                                                                                                                                                                                                                                                                                                                                                                                                                                                                                                                |