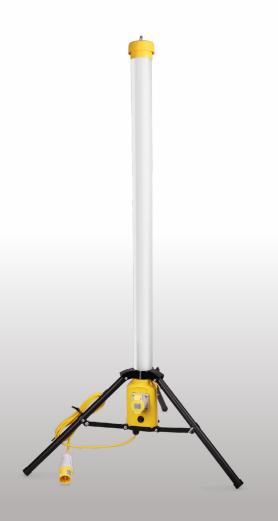

## **110V** Worklight

**15W** 

Pre-wired with 3M Three-Core Yellow Cable and Plug & Socket

### **FEATURES:**

- Pre-wired with 3M Three-Core Yellow Cable and Plug & Socket
- IP54 Weather Resistant
- High quality
- Robust durable product
- Additional Tripod (232025); Twin heads support bracket (232032); Hand Held Bracket (232018) available to work alongside this Work Light

### Pre-wired with 3M Three-Core Yellow Cable and Plug & Socket

| Part No.               | 232001                                                                         | The same of the sa |
|------------------------|--------------------------------------------------------------------------------|--------------------------------------------------------------------------------------------------------------------------------------------------------------------------------------------------------------------------------------------------------------------------------------------------------------------------------------------------------------------------------------------------------------------------------------------------------------------------------------------------------------------------------------------------------------------------------------------------------------------------------------------------------------------------------------------------------------------------------------------------------------------------------------------------------------------------------------------------------------------------------------------------------------------------------------------------------------------------------------------------------------------------------------------------------------------------------------------------------------------------------------------------------------------------------------------------------------------------------------------------------------------------------------------------------------------------------------------------------------------------------------------------------------------------------------------------------------------------------------------------------------------------------------------------------------------------------------------------------------------------------------------------------------------------------------------------------------------------------------------------------------------------------------------------------------------------------------------------------------------------------------------------------------------------------------------------------------------------------------------------------------------------------------------------------------------------------------------------------------------------------|
| DESCRIPTION            | 110V 15W Work Light re-wired with 3M Three-Core Yellow Cable and Plug & Socket |                                                                                                                                                                                                                                                                                                                                                                                                                                                                                                                                                                                                                                                                                                                                                                                                                                                                                                                                                                                                                                                                                                                                                                                                                                                                                                                                                                                                                                                                                                                                                                                                                                                                                                                                                                                                                                                                                                                                                                                                                                                                                                                                |
| DIMENSIONS             | 227mm x 200mm x 56mm                                                           |                                                                                                                                                                                                                                                                                                                                                                                                                                                                                                                                                                                                                                                                                                                                                                                                                                                                                                                                                                                                                                                                                                                                                                                                                                                                                                                                                                                                                                                                                                                                                                                                                                                                                                                                                                                                                                                                                                                                                                                                                                                                                                                                |
| BODY COLOUR            | Yellow                                                                         |                                                                                                                                                                                                                                                                                                                                                                                                                                                                                                                                                                                                                                                                                                                                                                                                                                                                                                                                                                                                                                                                                                                                                                                                                                                                                                                                                                                                                                                                                                                                                                                                                                                                                                                                                                                                                                                                                                                                                                                                                                                                                                                                |
| POWER CONSUMPTION      | 15W                                                                            |                                                                                                                                                                                                                                                                                                                                                                                                                                                                                                                                                                                                                                                                                                                                                                                                                                                                                                                                                                                                                                                                                                                                                                                                                                                                                                                                                                                                                                                                                                                                                                                                                                                                                                                                                                                                                                                                                                                                                                                                                                                                                                                                |
| POWER INPUT            | 100-120V                                                                       |                                                                                                                                                                                                                                                                                                                                                                                                                                                                                                                                                                                                                                                                                                                                                                                                                                                                                                                                                                                                                                                                                                                                                                                                                                                                                                                                                                                                                                                                                                                                                                                                                                                                                                                                                                                                                                                                                                                                                                                                                                                                                                                                |
| COLOUR TEMPERATURE     | 4000K                                                                          |                                                                                                                                                                                                                                                                                                                                                                                                                                                                                                                                                                                                                                                                                                                                                                                                                                                                                                                                                                                                                                                                                                                                                                                                                                                                                                                                                                                                                                                                                                                                                                                                                                                                                                                                                                                                                                                                                                                                                                                                                                                                                                                                |
| COLOUR RENDITION (CRI) | Ra >80                                                                         |                                                                                                                                                                                                                                                                                                                                                                                                                                                                                                                                                                                                                                                                                                                                                                                                                                                                                                                                                                                                                                                                                                                                                                                                                                                                                                                                                                                                                                                                                                                                                                                                                                                                                                                                                                                                                                                                                                                                                                                                                                                                                                                                |
| LUMEN OUTPUT           | 1500lm                                                                         |                                                                                                                                                                                                                                                                                                                                                                                                                                                                                                                                                                                                                                                                                                                                                                                                                                                                                                                                                                                                                                                                                                                                                                                                                                                                                                                                                                                                                                                                                                                                                                                                                                                                                                                                                                                                                                                                                                                                                                                                                                                                                                                                |
| IP RATING              | IP54                                                                           |                                                                                                                                                                                                                                                                                                                                                                                                                                                                                                                                                                                                                                                                                                                                                                                                                                                                                                                                                                                                                                                                                                                                                                                                                                                                                                                                                                                                                                                                                                                                                                                                                                                                                                                                                                                                                                                                                                                                                                                                                                                                                                                                |
| IK RATING              | IK08                                                                           |                                                                                                                                                                                                                                                                                                                                                                                                                                                                                                                                                                                                                                                                                                                                                                                                                                                                                                                                                                                                                                                                                                                                                                                                                                                                                                                                                                                                                                                                                                                                                                                                                                                                                                                                                                                                                                                                                                                                                                                                                                                                                                                                |
| BEAM ANGLE             | 120°                                                                           |                                                                                                                                                                                                                                                                                                                                                                                                                                                                                                                                                                                                                                                                                                                                                                                                                                                                                                                                                                                                                                                                                                                                                                                                                                                                                                                                                                                                                                                                                                                                                                                                                                                                                                                                                                                                                                                                                                                                                                                                                                                                                                                                |
| LIFETIME               | 50,000hrs                                                                      |                                                                                                                                                                                                                                                                                                                                                                                                                                                                                                                                                                                                                                                                                                                                                                                                                                                                                                                                                                                                                                                                                                                                                                                                                                                                                                                                                                                                                                                                                                                                                                                                                                                                                                                                                                                                                                                                                                                                                                                                                                                                                                                                |
| SWITCH CYCLES          | 50,000                                                                         |                                                                                                                                                                                                                                                                                                                                                                                                                                                                                                                                                                                                                                                                                                                                                                                                                                                                                                                                                                                                                                                                                                                                                                                                                                                                                                                                                                                                                                                                                                                                                                                                                                                                                                                                                                                                                                                                                                                                                                                                                                                                                                                                |
| CONSTRUCTION           | Diecast, PC & Glass                                                            |                                                                                                                                                                                                                                                                                                                                                                                                                                                                                                                                                                                                                                                                                                                                                                                                                                                                                                                                                                                                                                                                                                                                                                                                                                                                                                                                                                                                                                                                                                                                                                                                                                                                                                                                                                                                                                                                                                                                                                                                                                                                                                                                |
| WORKING TEMPERATURE    | -20°C to +45°C                                                                 |                                                                                                                                                                                                                                                                                                                                                                                                                                                                                                                                                                                                                                                                                                                                                                                                                                                                                                                                                                                                                                                                                                                                                                                                                                                                                                                                                                                                                                                                                                                                                                                                                                                                                                                                                                                                                                                                                                                                                                                                                                                                                                                                |
| CERTIFICATION          | UKCA, CE                                                                       |                                                                                                                                                                                                                                                                                                                                                                                                                                                                                                                                                                                                                                                                                                                                                                                                                                                                                                                                                                                                                                                                                                                                                                                                                                                                                                                                                                                                                                                                                                                                                                                                                                                                                                                                                                                                                                                                                                                                                                                                                                                                                                                                |
| WARRANTY               | 1 year (+ 4 year extended warranty with online registration)                   |                                                                                                                                                                                                                                                                                                                                                                                                                                                                                                                                                                                                                                                                                                                                                                                                                                                                                                                                                                                                                                                                                                                                                                                                                                                                                                                                                                                                                                                                                                                                                                                                                                                                                                                                                                                                                                                                                                                                                                                                                                                                                                                                |