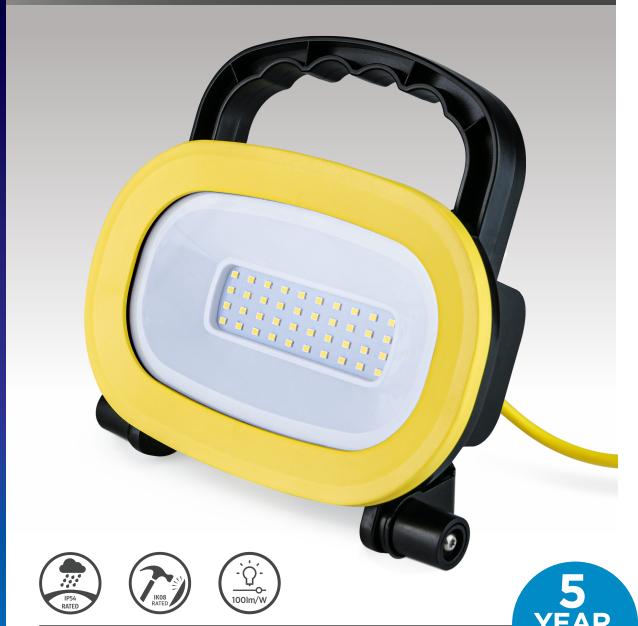

## **110V** Worklight

**15W** 

Pre-wired with 3M Three-Core Yellow Cable and Plug & Socket

### **FEATURES:**

- Pre-wired with 3M Three-Core Yellow Cable and Plug & Socket
- IP54 Weather Resistant
- High quality
- Robust durable product
- Additional Tripod (232025); Twin heads support bracket (232032); Hand Held Bracket (232018) available to work alongside this Work Light

### Pre-wired with 3M Three-Core Yellow Cable and Plug & Socket

| Part No.               | 232001                                                                         | The same of the sa |
|------------------------|--------------------------------------------------------------------------------|--------------------------------------------------------------------------------------------------------------------------------------------------------------------------------------------------------------------------------------------------------------------------------------------------------------------------------------------------------------------------------------------------------------------------------------------------------------------------------------------------------------------------------------------------------------------------------------------------------------------------------------------------------------------------------------------------------------------------------------------------------------------------------------------------------------------------------------------------------------------------------------------------------------------------------------------------------------------------------------------------------------------------------------------------------------------------------------------------------------------------------------------------------------------------------------------------------------------------------------------------------------------------------------------------------------------------------------------------------------------------------------------------------------------------------------------------------------------------------------------------------------------------------------------------------------------------------------------------------------------------------------------------------------------------------------------------------------------------------------------------------------------------------------------------------------------------------------------------------------------------------------------------------------------------------------------------------------------------------------------------------------------------------------------------------------------------------------------------------------------------------|
| DESCRIPTION            | 110V 15W Work Light re-wired with 3M Three-Core Yellow Cable and Plug & Socket |                                                                                                                                                                                                                                                                                                                                                                                                                                                                                                                                                                                                                                                                                                                                                                                                                                                                                                                                                                                                                                                                                                                                                                                                                                                                                                                                                                                                                                                                                                                                                                                                                                                                                                                                                                                                                                                                                                                                                                                                                                                                                                                                |
| DIMENSIONS             | 227mm x 200mm x 56mm                                                           |                                                                                                                                                                                                                                                                                                                                                                                                                                                                                                                                                                                                                                                                                                                                                                                                                                                                                                                                                                                                                                                                                                                                                                                                                                                                                                                                                                                                                                                                                                                                                                                                                                                                                                                                                                                                                                                                                                                                                                                                                                                                                                                                |
| BODY COLOUR            | Yellow                                                                         |                                                                                                                                                                                                                                                                                                                                                                                                                                                                                                                                                                                                                                                                                                                                                                                                                                                                                                                                                                                                                                                                                                                                                                                                                                                                                                                                                                                                                                                                                                                                                                                                                                                                                                                                                                                                                                                                                                                                                                                                                                                                                                                                |
| POWER CONSUMPTION      | 15W                                                                            |                                                                                                                                                                                                                                                                                                                                                                                                                                                                                                                                                                                                                                                                                                                                                                                                                                                                                                                                                                                                                                                                                                                                                                                                                                                                                                                                                                                                                                                                                                                                                                                                                                                                                                                                                                                                                                                                                                                                                                                                                                                                                                                                |
| POWER INPUT            | 100-120V                                                                       |                                                                                                                                                                                                                                                                                                                                                                                                                                                                                                                                                                                                                                                                                                                                                                                                                                                                                                                                                                                                                                                                                                                                                                                                                                                                                                                                                                                                                                                                                                                                                                                                                                                                                                                                                                                                                                                                                                                                                                                                                                                                                                                                |
| COLOUR TEMPERATURE     | 4000K                                                                          |                                                                                                                                                                                                                                                                                                                                                                                                                                                                                                                                                                                                                                                                                                                                                                                                                                                                                                                                                                                                                                                                                                                                                                                                                                                                                                                                                                                                                                                                                                                                                                                                                                                                                                                                                                                                                                                                                                                                                                                                                                                                                                                                |
| COLOUR RENDITION (CRI) | Ra >80                                                                         |                                                                                                                                                                                                                                                                                                                                                                                                                                                                                                                                                                                                                                                                                                                                                                                                                                                                                                                                                                                                                                                                                                                                                                                                                                                                                                                                                                                                                                                                                                                                                                                                                                                                                                                                                                                                                                                                                                                                                                                                                                                                                                                                |
| LUMEN OUTPUT           | 1500lm                                                                         |                                                                                                                                                                                                                                                                                                                                                                                                                                                                                                                                                                                                                                                                                                                                                                                                                                                                                                                                                                                                                                                                                                                                                                                                                                                                                                                                                                                                                                                                                                                                                                                                                                                                                                                                                                                                                                                                                                                                                                                                                                                                                                                                |
| IP RATING              | IP54                                                                           |                                                                                                                                                                                                                                                                                                                                                                                                                                                                                                                                                                                                                                                                                                                                                                                                                                                                                                                                                                                                                                                                                                                                                                                                                                                                                                                                                                                                                                                                                                                                                                                                                                                                                                                                                                                                                                                                                                                                                                                                                                                                                                                                |
| IK RATING              | IK08                                                                           |                                                                                                                                                                                                                                                                                                                                                                                                                                                                                                                                                                                                                                                                                                                                                                                                                                                                                                                                                                                                                                                                                                                                                                                                                                                                                                                                                                                                                                                                                                                                                                                                                                                                                                                                                                                                                                                                                                                                                                                                                                                                                                                                |
| BEAM ANGLE             | 120°                                                                           |                                                                                                                                                                                                                                                                                                                                                                                                                                                                                                                                                                                                                                                                                                                                                                                                                                                                                                                                                                                                                                                                                                                                                                                                                                                                                                                                                                                                                                                                                                                                                                                                                                                                                                                                                                                                                                                                                                                                                                                                                                                                                                                                |
| LIFETIME               | 50,000hrs                                                                      |                                                                                                                                                                                                                                                                                                                                                                                                                                                                                                                                                                                                                                                                                                                                                                                                                                                                                                                                                                                                                                                                                                                                                                                                                                                                                                                                                                                                                                                                                                                                                                                                                                                                                                                                                                                                                                                                                                                                                                                                                                                                                                                                |
| SWITCH CYCLES          | 50,000                                                                         |                                                                                                                                                                                                                                                                                                                                                                                                                                                                                                                                                                                                                                                                                                                                                                                                                                                                                                                                                                                                                                                                                                                                                                                                                                                                                                                                                                                                                                                                                                                                                                                                                                                                                                                                                                                                                                                                                                                                                                                                                                                                                                                                |
| CONSTRUCTION           | Diecast, PC & Glass                                                            |                                                                                                                                                                                                                                                                                                                                                                                                                                                                                                                                                                                                                                                                                                                                                                                                                                                                                                                                                                                                                                                                                                                                                                                                                                                                                                                                                                                                                                                                                                                                                                                                                                                                                                                                                                                                                                                                                                                                                                                                                                                                                                                                |
| WORKING TEMPERATURE    | -20°C to +45°C                                                                 |                                                                                                                                                                                                                                                                                                                                                                                                                                                                                                                                                                                                                                                                                                                                                                                                                                                                                                                                                                                                                                                                                                                                                                                                                                                                                                                                                                                                                                                                                                                                                                                                                                                                                                                                                                                                                                                                                                                                                                                                                                                                                                                                |
| CERTIFICATION          | UKCA, CE                                                                       |                                                                                                                                                                                                                                                                                                                                                                                                                                                                                                                                                                                                                                                                                                                                                                                                                                                                                                                                                                                                                                                                                                                                                                                                                                                                                                                                                                                                                                                                                                                                                                                                                                                                                                                                                                                                                                                                                                                                                                                                                                                                                                                                |
| WARRANTY               | 1 year (+ 4 year extended warranty with online registration)                   |                                                                                                                                                                                                                                                                                                                                                                                                                                                                                                                                                                                                                                                                                                                                                                                                                                                                                                                                                                                                                                                                                                                                                                                                                                                                                                                                                                                                                                                                                                                                                                                                                                                                                                                                                                                                                                                                                                                                                                                                                                                                                                                                |