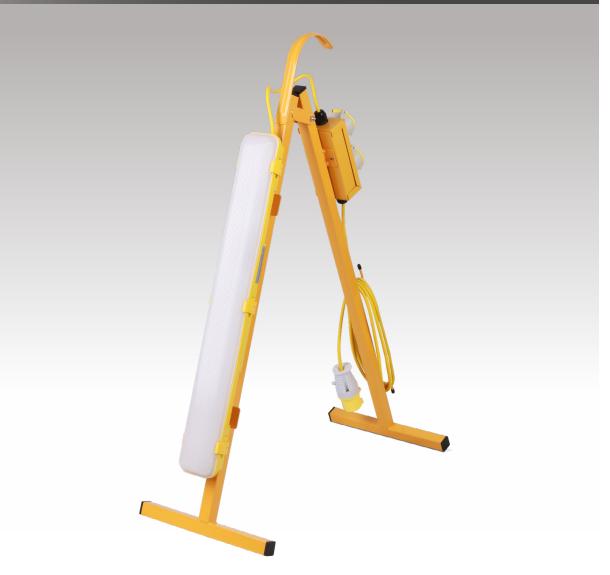

### **ADDITIONAL ACCESSORIES**

|             | HEIGHT                                  |
|-------------|-----------------------------------------|
| Part No.    | 232025                                  |
| DESCRIPTION | Tripod for use with Work Light (232001) |
| DIMENSIONS  | 135mm x 135mm x 780mm                   |
|             |                                         |

### **ADDITIONAL ACCESSORIES**

|             | HEIGHT                                   |
|-------------|------------------------------------------|
| Part No.    | 232025                                   |
| DESCRIPTION | Tripod for use with Globe Light (232049) |
| DIMENSIONS  | 135mm x 135mm x 780mm                    |
|             |                                          |