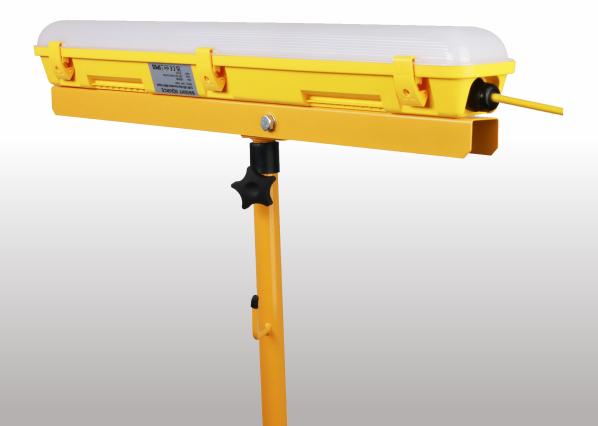

## **110V** Worklight

**15W** 

Pre-wired with 3M Three-Core Yellow Cable and Plug & Socket

### **FEATURES:**

- Pre-wired with 3M Three-Core Yellow Cable and Plug & Socket
- IP54 Weather Resistant
- High quality
- Robust durable product
- Additional Tripod (232025); Twin heads support bracket (232032); Hand Held Bracket (232018) available to work alongside this Work Light

### Pre-wired with 3M Three-Core Yellow Cable and Plug & Socket

| Part No.               | 232001                                                                         | The same of the sa |
|------------------------|--------------------------------------------------------------------------------|--------------------------------------------------------------------------------------------------------------------------------------------------------------------------------------------------------------------------------------------------------------------------------------------------------------------------------------------------------------------------------------------------------------------------------------------------------------------------------------------------------------------------------------------------------------------------------------------------------------------------------------------------------------------------------------------------------------------------------------------------------------------------------------------------------------------------------------------------------------------------------------------------------------------------------------------------------------------------------------------------------------------------------------------------------------------------------------------------------------------------------------------------------------------------------------------------------------------------------------------------------------------------------------------------------------------------------------------------------------------------------------------------------------------------------------------------------------------------------------------------------------------------------------------------------------------------------------------------------------------------------------------------------------------------------------------------------------------------------------------------------------------------------------------------------------------------------------------------------------------------------------------------------------------------------------------------------------------------------------------------------------------------------------------------------------------------------------------------------------------------------|
| DESCRIPTION            | 110V 15W Work Light re-wired with 3M Three-Core Yellow Cable and Plug & Socket |                                                                                                                                                                                                                                                                                                                                                                                                                                                                                                                                                                                                                                                                                                                                                                                                                                                                                                                                                                                                                                                                                                                                                                                                                                                                                                                                                                                                                                                                                                                                                                                                                                                                                                                                                                                                                                                                                                                                                                                                                                                                                                                                |
| DIMENSIONS             | 227mm x 200mm x 56mm                                                           |                                                                                                                                                                                                                                                                                                                                                                                                                                                                                                                                                                                                                                                                                                                                                                                                                                                                                                                                                                                                                                                                                                                                                                                                                                                                                                                                                                                                                                                                                                                                                                                                                                                                                                                                                                                                                                                                                                                                                                                                                                                                                                                                |
| BODY COLOUR            | Yellow                                                                         |                                                                                                                                                                                                                                                                                                                                                                                                                                                                                                                                                                                                                                                                                                                                                                                                                                                                                                                                                                                                                                                                                                                                                                                                                                                                                                                                                                                                                                                                                                                                                                                                                                                                                                                                                                                                                                                                                                                                                                                                                                                                                                                                |
| POWER CONSUMPTION      | 15W                                                                            |                                                                                                                                                                                                                                                                                                                                                                                                                                                                                                                                                                                                                                                                                                                                                                                                                                                                                                                                                                                                                                                                                                                                                                                                                                                                                                                                                                                                                                                                                                                                                                                                                                                                                                                                                                                                                                                                                                                                                                                                                                                                                                                                |
| POWER INPUT            | 100-120V                                                                       |                                                                                                                                                                                                                                                                                                                                                                                                                                                                                                                                                                                                                                                                                                                                                                                                                                                                                                                                                                                                                                                                                                                                                                                                                                                                                                                                                                                                                                                                                                                                                                                                                                                                                                                                                                                                                                                                                                                                                                                                                                                                                                                                |
| COLOUR TEMPERATURE     | 4000K                                                                          |                                                                                                                                                                                                                                                                                                                                                                                                                                                                                                                                                                                                                                                                                                                                                                                                                                                                                                                                                                                                                                                                                                                                                                                                                                                                                                                                                                                                                                                                                                                                                                                                                                                                                                                                                                                                                                                                                                                                                                                                                                                                                                                                |
| COLOUR RENDITION (CRI) | Ra >80                                                                         |                                                                                                                                                                                                                                                                                                                                                                                                                                                                                                                                                                                                                                                                                                                                                                                                                                                                                                                                                                                                                                                                                                                                                                                                                                                                                                                                                                                                                                                                                                                                                                                                                                                                                                                                                                                                                                                                                                                                                                                                                                                                                                                                |
| LUMEN OUTPUT           | 1500lm                                                                         |                                                                                                                                                                                                                                                                                                                                                                                                                                                                                                                                                                                                                                                                                                                                                                                                                                                                                                                                                                                                                                                                                                                                                                                                                                                                                                                                                                                                                                                                                                                                                                                                                                                                                                                                                                                                                                                                                                                                                                                                                                                                                                                                |
| IP RATING              | IP54                                                                           |                                                                                                                                                                                                                                                                                                                                                                                                                                                                                                                                                                                                                                                                                                                                                                                                                                                                                                                                                                                                                                                                                                                                                                                                                                                                                                                                                                                                                                                                                                                                                                                                                                                                                                                                                                                                                                                                                                                                                                                                                                                                                                                                |
| IK RATING              | IK08                                                                           |                                                                                                                                                                                                                                                                                                                                                                                                                                                                                                                                                                                                                                                                                                                                                                                                                                                                                                                                                                                                                                                                                                                                                                                                                                                                                                                                                                                                                                                                                                                                                                                                                                                                                                                                                                                                                                                                                                                                                                                                                                                                                                                                |
| BEAM ANGLE             | 120°                                                                           |                                                                                                                                                                                                                                                                                                                                                                                                                                                                                                                                                                                                                                                                                                                                                                                                                                                                                                                                                                                                                                                                                                                                                                                                                                                                                                                                                                                                                                                                                                                                                                                                                                                                                                                                                                                                                                                                                                                                                                                                                                                                                                                                |
| LIFETIME               | 50,000hrs                                                                      |                                                                                                                                                                                                                                                                                                                                                                                                                                                                                                                                                                                                                                                                                                                                                                                                                                                                                                                                                                                                                                                                                                                                                                                                                                                                                                                                                                                                                                                                                                                                                                                                                                                                                                                                                                                                                                                                                                                                                                                                                                                                                                                                |
| SWITCH CYCLES          | 50,000                                                                         |                                                                                                                                                                                                                                                                                                                                                                                                                                                                                                                                                                                                                                                                                                                                                                                                                                                                                                                                                                                                                                                                                                                                                                                                                                                                                                                                                                                                                                                                                                                                                                                                                                                                                                                                                                                                                                                                                                                                                                                                                                                                                                                                |
| CONSTRUCTION           | Diecast, PC & Glass                                                            |                                                                                                                                                                                                                                                                                                                                                                                                                                                                                                                                                                                                                                                                                                                                                                                                                                                                                                                                                                                                                                                                                                                                                                                                                                                                                                                                                                                                                                                                                                                                                                                                                                                                                                                                                                                                                                                                                                                                                                                                                                                                                                                                |
| WORKING TEMPERATURE    | -20°C to +45°C                                                                 |                                                                                                                                                                                                                                                                                                                                                                                                                                                                                                                                                                                                                                                                                                                                                                                                                                                                                                                                                                                                                                                                                                                                                                                                                                                                                                                                                                                                                                                                                                                                                                                                                                                                                                                                                                                                                                                                                                                                                                                                                                                                                                                                |
| CERTIFICATION          | UKCA, CE                                                                       |                                                                                                                                                                                                                                                                                                                                                                                                                                                                                                                                                                                                                                                                                                                                                                                                                                                                                                                                                                                                                                                                                                                                                                                                                                                                                                                                                                                                                                                                                                                                                                                                                                                                                                                                                                                                                                                                                                                                                                                                                                                                                                                                |
| WARRANTY               | 1 year (+ 4 year extended warranty with online registration)                   |                                                                                                                                                                                                                                                                                                                                                                                                                                                                                                                                                                                                                                                                                                                                                                                                                                                                                                                                                                                                                                                                                                                                                                                                                                                                                                                                                                                                                                                                                                                                                                                                                                                                                                                                                                                                                                                                                                                                                                                                                                                                                                                                |

### **ADDITIONAL ACCESSORIES**

|             | HEIGHT                                  |
|-------------|-----------------------------------------|
| Part No.    | 232025                                  |
| DESCRIPTION | Tripod for use with Work Light (232001) |
| DIMENSIONS  | 135mm x 135mm x 780mm                   |
|             |                                         |