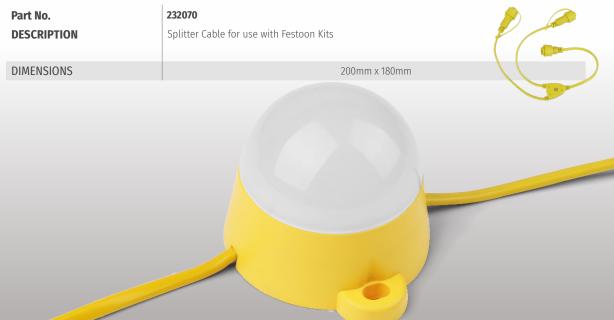

### **FEATURES:**

- High quality, robust and durable product
- Pre-drilled holes for screwing down to the wall or floor
- 20m cable allowing for lights to be placed where required on each site
- IP44 weather resistant
- Pre-wired with two-core yellow cable and plug
- Additional 'S' Hooks available (232186) to hook the individual lights on site
- Additional Splitter Cable (232070) available for joining multiple festoon kits together.