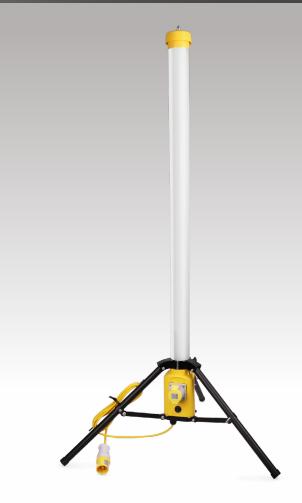

### **ADDITIONAL ACCESSORIES**

|             | HEIGHT                                  |
|-------------|-----------------------------------------|
| Part No.    | 232025                                  |
| DESCRIPTION | Tripod for use with Work Light (232001) |
| DIMENSIONS  | 135mm x 135mm x 780mm                   |
|             |                                         |

### **ADDITIONAL ACCESSORIES**

|             | HEIGHT                                   |
|-------------|------------------------------------------|
| Part No.    | 232025                                   |
| DESCRIPTION | Tripod for use with Globe Light (232049) |
| DIMENSIONS  | 135mm x 135mm x 780mm                    |
|             |                                          |