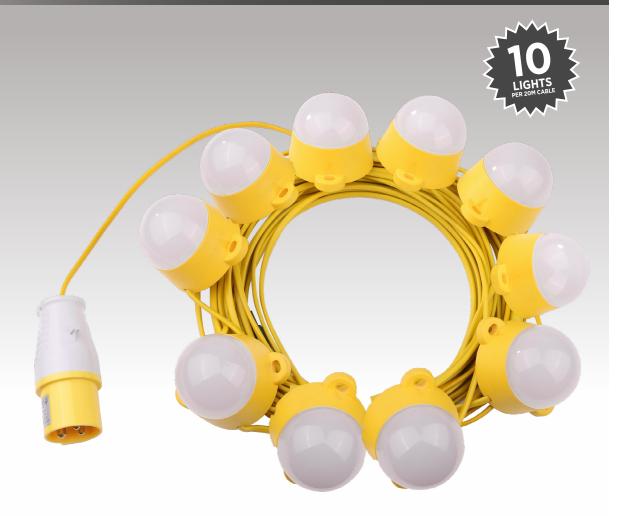

## 110V FESTOON KIT - 20M

**50W** 

Pre-wired with Two-Core Yellow Cable and Plug

### **FEATURES:**

- High quality, robust and durable product
- Pre-drilled holes for screwing down to the wall or floor
- 20m cable allowing for lights to be placed where required on each site
- IP44 Weather Resistant
- Pre-wired with two-core yellow cable and plug
- Additional 'S' Hooks available (232186) to hook the individual lights on site
- Additional Splitter Cable (232070) available for joining multiple festoon kits together.

# 110V FESTOON KIT - 20M