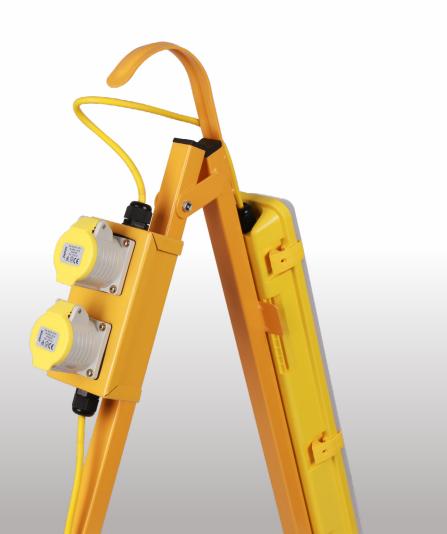

## **110V** Worklight

**15W** 

Pre-wired with 3M Three-Core Yellow Cable and Plug & Socket

### **FEATURES:**

- Pre-wired with 3M Three-Core Yellow Cable and Plug & Socket
- IP54 Weather Resistant
- High quality
- Robust durable product
- Additional Tripod (232025); Twin heads support bracket (232032); Hand Held Bracket (232018) available to work alongside this Work Light

### Pre-wired with 3M Three-Core Yellow Cable and Plug & Socket

| Part No.               | 232001                                                                         | The same of the sa |
|------------------------|--------------------------------------------------------------------------------|--------------------------------------------------------------------------------------------------------------------------------------------------------------------------------------------------------------------------------------------------------------------------------------------------------------------------------------------------------------------------------------------------------------------------------------------------------------------------------------------------------------------------------------------------------------------------------------------------------------------------------------------------------------------------------------------------------------------------------------------------------------------------------------------------------------------------------------------------------------------------------------------------------------------------------------------------------------------------------------------------------------------------------------------------------------------------------------------------------------------------------------------------------------------------------------------------------------------------------------------------------------------------------------------------------------------------------------------------------------------------------------------------------------------------------------------------------------------------------------------------------------------------------------------------------------------------------------------------------------------------------------------------------------------------------------------------------------------------------------------------------------------------------------------------------------------------------------------------------------------------------------------------------------------------------------------------------------------------------------------------------------------------------------------------------------------------------------------------------------------------------|
| DESCRIPTION            | 110V 15W Work Light re-wired with 3M Three-Core Yellow Cable and Plug & Socket |                                                                                                                                                                                                                                                                                                                                                                                                                                                                                                                                                                                                                                                                                                                                                                                                                                                                                                                                                                                                                                                                                                                                                                                                                                                                                                                                                                                                                                                                                                                                                                                                                                                                                                                                                                                                                                                                                                                                                                                                                                                                                                                                |
| DIMENSIONS             | 227mm x 200mm x 56mm                                                           |                                                                                                                                                                                                                                                                                                                                                                                                                                                                                                                                                                                                                                                                                                                                                                                                                                                                                                                                                                                                                                                                                                                                                                                                                                                                                                                                                                                                                                                                                                                                                                                                                                                                                                                                                                                                                                                                                                                                                                                                                                                                                                                                |
| BODY COLOUR            | Yellow                                                                         |                                                                                                                                                                                                                                                                                                                                                                                                                                                                                                                                                                                                                                                                                                                                                                                                                                                                                                                                                                                                                                                                                                                                                                                                                                                                                                                                                                                                                                                                                                                                                                                                                                                                                                                                                                                                                                                                                                                                                                                                                                                                                                                                |
| POWER CONSUMPTION      | 15W                                                                            |                                                                                                                                                                                                                                                                                                                                                                                                                                                                                                                                                                                                                                                                                                                                                                                                                                                                                                                                                                                                                                                                                                                                                                                                                                                                                                                                                                                                                                                                                                                                                                                                                                                                                                                                                                                                                                                                                                                                                                                                                                                                                                                                |
| POWER INPUT            | 100-120V                                                                       |                                                                                                                                                                                                                                                                                                                                                                                                                                                                                                                                                                                                                                                                                                                                                                                                                                                                                                                                                                                                                                                                                                                                                                                                                                                                                                                                                                                                                                                                                                                                                                                                                                                                                                                                                                                                                                                                                                                                                                                                                                                                                                                                |
| COLOUR TEMPERATURE     | 4000K                                                                          |                                                                                                                                                                                                                                                                                                                                                                                                                                                                                                                                                                                                                                                                                                                                                                                                                                                                                                                                                                                                                                                                                                                                                                                                                                                                                                                                                                                                                                                                                                                                                                                                                                                                                                                                                                                                                                                                                                                                                                                                                                                                                                                                |
| COLOUR RENDITION (CRI) | Ra >80                                                                         |                                                                                                                                                                                                                                                                                                                                                                                                                                                                                                                                                                                                                                                                                                                                                                                                                                                                                                                                                                                                                                                                                                                                                                                                                                                                                                                                                                                                                                                                                                                                                                                                                                                                                                                                                                                                                                                                                                                                                                                                                                                                                                                                |
| LUMEN OUTPUT           | 1500lm                                                                         |                                                                                                                                                                                                                                                                                                                                                                                                                                                                                                                                                                                                                                                                                                                                                                                                                                                                                                                                                                                                                                                                                                                                                                                                                                                                                                                                                                                                                                                                                                                                                                                                                                                                                                                                                                                                                                                                                                                                                                                                                                                                                                                                |
| IP RATING              | IP54                                                                           |                                                                                                                                                                                                                                                                                                                                                                                                                                                                                                                                                                                                                                                                                                                                                                                                                                                                                                                                                                                                                                                                                                                                                                                                                                                                                                                                                                                                                                                                                                                                                                                                                                                                                                                                                                                                                                                                                                                                                                                                                                                                                                                                |
| IK RATING              | IK08                                                                           |                                                                                                                                                                                                                                                                                                                                                                                                                                                                                                                                                                                                                                                                                                                                                                                                                                                                                                                                                                                                                                                                                                                                                                                                                                                                                                                                                                                                                                                                                                                                                                                                                                                                                                                                                                                                                                                                                                                                                                                                                                                                                                                                |
| BEAM ANGLE             | 120°                                                                           |                                                                                                                                                                                                                                                                                                                                                                                                                                                                                                                                                                                                                                                                                                                                                                                                                                                                                                                                                                                                                                                                                                                                                                                                                                                                                                                                                                                                                                                                                                                                                                                                                                                                                                                                                                                                                                                                                                                                                                                                                                                                                                                                |
| LIFETIME               | 50,000hrs                                                                      |                                                                                                                                                                                                                                                                                                                                                                                                                                                                                                                                                                                                                                                                                                                                                                                                                                                                                                                                                                                                                                                                                                                                                                                                                                                                                                                                                                                                                                                                                                                                                                                                                                                                                                                                                                                                                                                                                                                                                                                                                                                                                                                                |
| SWITCH CYCLES          | 50,000                                                                         |                                                                                                                                                                                                                                                                                                                                                                                                                                                                                                                                                                                                                                                                                                                                                                                                                                                                                                                                                                                                                                                                                                                                                                                                                                                                                                                                                                                                                                                                                                                                                                                                                                                                                                                                                                                                                                                                                                                                                                                                                                                                                                                                |
| CONSTRUCTION           | Diecast, PC & Glass                                                            |                                                                                                                                                                                                                                                                                                                                                                                                                                                                                                                                                                                                                                                                                                                                                                                                                                                                                                                                                                                                                                                                                                                                                                                                                                                                                                                                                                                                                                                                                                                                                                                                                                                                                                                                                                                                                                                                                                                                                                                                                                                                                                                                |
| WORKING TEMPERATURE    | -20°C to +45°C                                                                 |                                                                                                                                                                                                                                                                                                                                                                                                                                                                                                                                                                                                                                                                                                                                                                                                                                                                                                                                                                                                                                                                                                                                                                                                                                                                                                                                                                                                                                                                                                                                                                                                                                                                                                                                                                                                                                                                                                                                                                                                                                                                                                                                |
| CERTIFICATION          | UKCA, CE                                                                       |                                                                                                                                                                                                                                                                                                                                                                                                                                                                                                                                                                                                                                                                                                                                                                                                                                                                                                                                                                                                                                                                                                                                                                                                                                                                                                                                                                                                                                                                                                                                                                                                                                                                                                                                                                                                                                                                                                                                                                                                                                                                                                                                |
| WARRANTY               | 1 year (+ 4 year extended warranty with online registration)                   |                                                                                                                                                                                                                                                                                                                                                                                                                                                                                                                                                                                                                                                                                                                                                                                                                                                                                                                                                                                                                                                                                                                                                                                                                                                                                                                                                                                                                                                                                                                                                                                                                                                                                                                                                                                                                                                                                                                                                                                                                                                                                                                                |