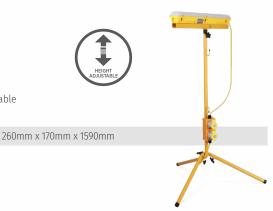

### **ADDITIONAL ACCESSORIES**

|             | HEIGHT                                  |
|-------------|-----------------------------------------|
| Part No.    | 232025                                  |
| DESCRIPTION | Tripod for use with Work Light (232001) |
| DIMENSIONS  | 135mm x 135mm x 780mm                   |
|             |                                         |