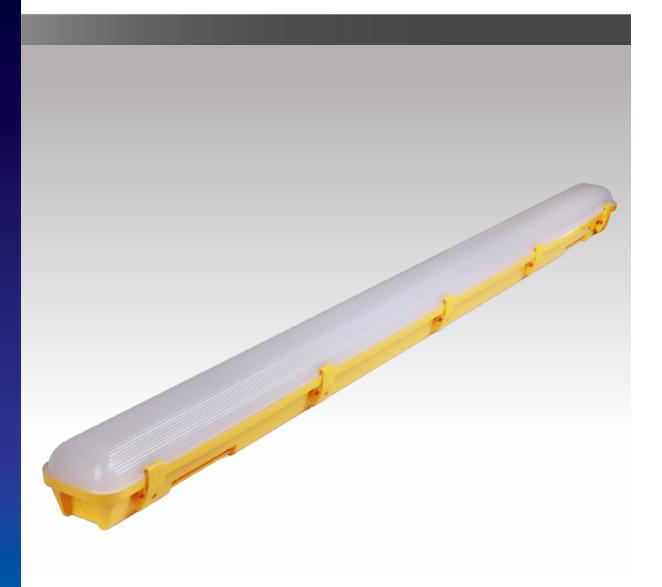

## 110V FESTOON KIT - 12M

Pre-wired with Two-Core Yellow Cable and Plug

### **FEATURES:**

- High quality, robust and durable product
- Pre-drilled holes for screwing down to the wall or floor
- 20m cable allowing for lights to be placed where required on each site
- IP44 weather resistant
- Pre-wired with two-core yellow cable and plug
- Additional 'S' Hooks available (232186) to hook the individual lights on site
- Additional Splitter Cable (232070) available for joining multiple festoon kits together.

# 110V FESTOON KIT - 12M

### Pre-wired with Two-Core Yellow Cable and Plug

|                        |                                                              | $\cap$ |
|------------------------|--------------------------------------------------------------|--------|
| Part No.               | 232056                                                       |        |
| DESCRIPTION            | Pre-wired with two core yellow cable and plug                |        |
|                        |                                                              |        |
| DIMENSIONS             | 75mm x 75mm x 60mm                                           |        |
| BODY COLOUR            | Yellow                                                       |        |
| POWER CONSUMPTION      | 30W                                                          |        |
| POWER INPUT VOLTAGE    | 100-120V                                                     | •      |
| COLOUR TEMPERATURE     | 4000K                                                        |        |
| COLOUR RENDITION (CRI) | Ra >80                                                       |        |
| LUMEN OUTPUT           | 2,550lm                                                      |        |
| IP RATING              | IP44                                                         |        |
| IK RATING              | IK10                                                         |        |
| BEAM ANGLE             | 270°                                                         |        |
| CONSTRUCTION           | Polycarbonate                                                |        |
| WORKING TEMPERATURE    | -20°C to +45°C                                               |        |
| LIFETIME               | 50,000hrs                                                    |        |
| SWITCH CYCLES          | 15,000                                                       |        |
| WARRANTY               | 1 year (+ 4 year extended warranty with online registration) |        |
| CERTIFICATION          | UKCA & CE                                                    |        |
| EFFICACY RATING        | 85lm/W                                                       |        |