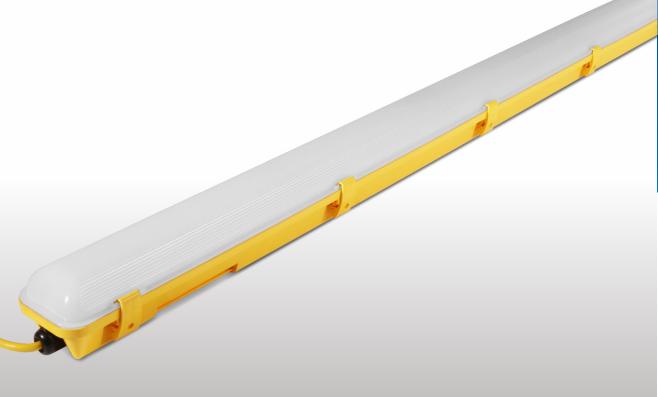

# **110V** WORKLIGHT

### Pre-wired with 3M Three-Core Yellow Cable and Plug & Socket

| Part No.               | 232001                                                                         | The same of the sa |
|------------------------|--------------------------------------------------------------------------------|--------------------------------------------------------------------------------------------------------------------------------------------------------------------------------------------------------------------------------------------------------------------------------------------------------------------------------------------------------------------------------------------------------------------------------------------------------------------------------------------------------------------------------------------------------------------------------------------------------------------------------------------------------------------------------------------------------------------------------------------------------------------------------------------------------------------------------------------------------------------------------------------------------------------------------------------------------------------------------------------------------------------------------------------------------------------------------------------------------------------------------------------------------------------------------------------------------------------------------------------------------------------------------------------------------------------------------------------------------------------------------------------------------------------------------------------------------------------------------------------------------------------------------------------------------------------------------------------------------------------------------------------------------------------------------------------------------------------------------------------------------------------------------------------------------------------------------------------------------------------------------------------------------------------------------------------------------------------------------------------------------------------------------------------------------------------------------------------------------------------------------|
| DESCRIPTION            | 110V 15W Work Light re-wired with 3M Three-Core Yellow Cable and Plug & Socket |                                                                                                                                                                                                                                                                                                                                                                                                                                                                                                                                                                                                                                                                                                                                                                                                                                                                                                                                                                                                                                                                                                                                                                                                                                                                                                                                                                                                                                                                                                                                                                                                                                                                                                                                                                                                                                                                                                                                                                                                                                                                                                                                |
| DIMENSIONS             | 227mm x 200mm x 56mm                                                           |                                                                                                                                                                                                                                                                                                                                                                                                                                                                                                                                                                                                                                                                                                                                                                                                                                                                                                                                                                                                                                                                                                                                                                                                                                                                                                                                                                                                                                                                                                                                                                                                                                                                                                                                                                                                                                                                                                                                                                                                                                                                                                                                |
| BODY COLOUR            | Yellow                                                                         |                                                                                                                                                                                                                                                                                                                                                                                                                                                                                                                                                                                                                                                                                                                                                                                                                                                                                                                                                                                                                                                                                                                                                                                                                                                                                                                                                                                                                                                                                                                                                                                                                                                                                                                                                                                                                                                                                                                                                                                                                                                                                                                                |
| POWER CONSUMPTION      | 15W                                                                            |                                                                                                                                                                                                                                                                                                                                                                                                                                                                                                                                                                                                                                                                                                                                                                                                                                                                                                                                                                                                                                                                                                                                                                                                                                                                                                                                                                                                                                                                                                                                                                                                                                                                                                                                                                                                                                                                                                                                                                                                                                                                                                                                |
| POWER INPUT            | 100-120V                                                                       |                                                                                                                                                                                                                                                                                                                                                                                                                                                                                                                                                                                                                                                                                                                                                                                                                                                                                                                                                                                                                                                                                                                                                                                                                                                                                                                                                                                                                                                                                                                                                                                                                                                                                                                                                                                                                                                                                                                                                                                                                                                                                                                                |
| COLOUR TEMPERATURE     | 4000K                                                                          |                                                                                                                                                                                                                                                                                                                                                                                                                                                                                                                                                                                                                                                                                                                                                                                                                                                                                                                                                                                                                                                                                                                                                                                                                                                                                                                                                                                                                                                                                                                                                                                                                                                                                                                                                                                                                                                                                                                                                                                                                                                                                                                                |
| COLOUR RENDITION (CRI) | Ra >80                                                                         |                                                                                                                                                                                                                                                                                                                                                                                                                                                                                                                                                                                                                                                                                                                                                                                                                                                                                                                                                                                                                                                                                                                                                                                                                                                                                                                                                                                                                                                                                                                                                                                                                                                                                                                                                                                                                                                                                                                                                                                                                                                                                                                                |
| LUMEN OUTPUT           | 1500lm                                                                         |                                                                                                                                                                                                                                                                                                                                                                                                                                                                                                                                                                                                                                                                                                                                                                                                                                                                                                                                                                                                                                                                                                                                                                                                                                                                                                                                                                                                                                                                                                                                                                                                                                                                                                                                                                                                                                                                                                                                                                                                                                                                                                                                |
| IP RATING              | IP54                                                                           |                                                                                                                                                                                                                                                                                                                                                                                                                                                                                                                                                                                                                                                                                                                                                                                                                                                                                                                                                                                                                                                                                                                                                                                                                                                                                                                                                                                                                                                                                                                                                                                                                                                                                                                                                                                                                                                                                                                                                                                                                                                                                                                                |
| IK RATING              | IK08                                                                           |                                                                                                                                                                                                                                                                                                                                                                                                                                                                                                                                                                                                                                                                                                                                                                                                                                                                                                                                                                                                                                                                                                                                                                                                                                                                                                                                                                                                                                                                                                                                                                                                                                                                                                                                                                                                                                                                                                                                                                                                                                                                                                                                |
| BEAM ANGLE             | 120°                                                                           |                                                                                                                                                                                                                                                                                                                                                                                                                                                                                                                                                                                                                                                                                                                                                                                                                                                                                                                                                                                                                                                                                                                                                                                                                                                                                                                                                                                                                                                                                                                                                                                                                                                                                                                                                                                                                                                                                                                                                                                                                                                                                                                                |
| LIFETIME               | 50,000hrs                                                                      |                                                                                                                                                                                                                                                                                                                                                                                                                                                                                                                                                                                                                                                                                                                                                                                                                                                                                                                                                                                                                                                                                                                                                                                                                                                                                                                                                                                                                                                                                                                                                                                                                                                                                                                                                                                                                                                                                                                                                                                                                                                                                                                                |
| SWITCH CYCLES          | 50,000                                                                         |                                                                                                                                                                                                                                                                                                                                                                                                                                                                                                                                                                                                                                                                                                                                                                                                                                                                                                                                                                                                                                                                                                                                                                                                                                                                                                                                                                                                                                                                                                                                                                                                                                                                                                                                                                                                                                                                                                                                                                                                                                                                                                                                |
| CONSTRUCTION           | Diecast, PC & Glass                                                            |                                                                                                                                                                                                                                                                                                                                                                                                                                                                                                                                                                                                                                                                                                                                                                                                                                                                                                                                                                                                                                                                                                                                                                                                                                                                                                                                                                                                                                                                                                                                                                                                                                                                                                                                                                                                                                                                                                                                                                                                                                                                                                                                |
| WORKING TEMPERATURE    | -20°C to +45°C                                                                 |                                                                                                                                                                                                                                                                                                                                                                                                                                                                                                                                                                                                                                                                                                                                                                                                                                                                                                                                                                                                                                                                                                                                                                                                                                                                                                                                                                                                                                                                                                                                                                                                                                                                                                                                                                                                                                                                                                                                                                                                                                                                                                                                |
| CERTIFICATION          | UKCA, CE                                                                       |                                                                                                                                                                                                                                                                                                                                                                                                                                                                                                                                                                                                                                                                                                                                                                                                                                                                                                                                                                                                                                                                                                                                                                                                                                                                                                                                                                                                                                                                                                                                                                                                                                                                                                                                                                                                                                                                                                                                                                                                                                                                                                                                |
| WARRANTY               | 1 year (+ 4 year extended warranty with online registration)                   |                                                                                                                                                                                                                                                                                                                                                                                                                                                                                                                                                                                                                                                                                                                                                                                                                                                                                                                                                                                                                                                                                                                                                                                                                                                                                                                                                                                                                                                                                                                                                                                                                                                                                                                                                                                                                                                                                                                                                                                                                                                                                                                                |