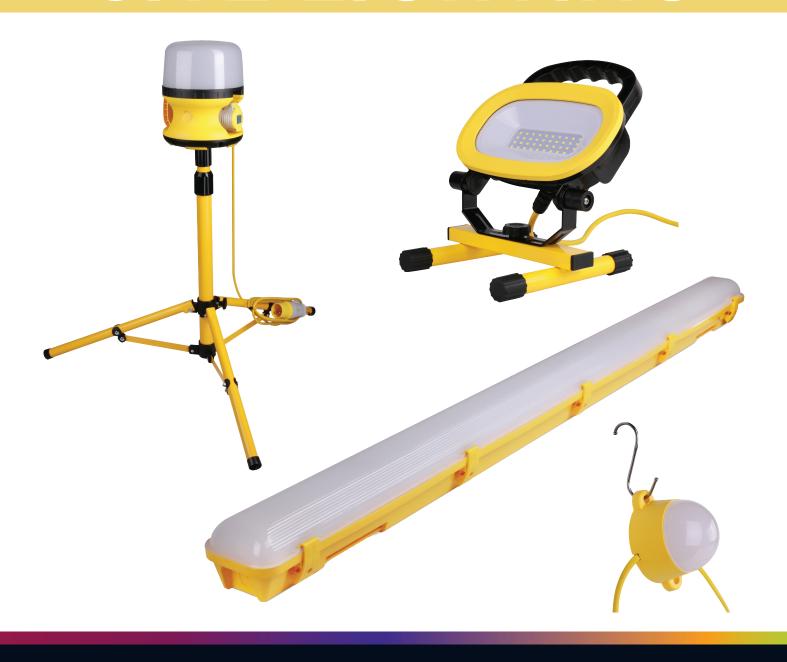

## **110V** Worklight

**15W** 

Pre-wired with 3M Three-Core Yellow Cable and Plug & Socket

### **FEATURES:**

- Pre-wired with 3M Three-Core Yellow Cable and Plug & Socket
- IP54 Weather Resistant
- High quality
- Robust durable product
- Additional Tripod (232025); Twin heads support bracket (232032); Hand Held Bracket (232018) available to work alongside this Work Light

# **110V** GLOBE LIGHT

Pre-wired with 3M Three-Core Yellow Cable and Plug

### **FEATURES:**

- Easy to hold handle for moving light around the site
- Comes with internal socket allowing for multiple 110V lights to be connected up as a circuit
- For use with the Tripod (232025)
- IP54 Weather Resistant
- High Quality
- Robust and Durable Product
- In-built hook on the base to hang the light upside down

## 110V FESTOON KIT - 12M

Pre-wired with Two-Core Yellow Cable and Plug

### **FEATURES:**

- High quality, robust and durable product
- Pre-drilled holes for screwing down to the wall or floor
- 20m cable allowing for lights to be placed where required on each site
- IP44 weather resistant
- Pre-wired with two-core yellow cable and plug
- Additional 'S' Hooks available (232186) to hook the individual lights on site
- Additional Splitter Cable (232070) available for joining multiple festoon kits together.