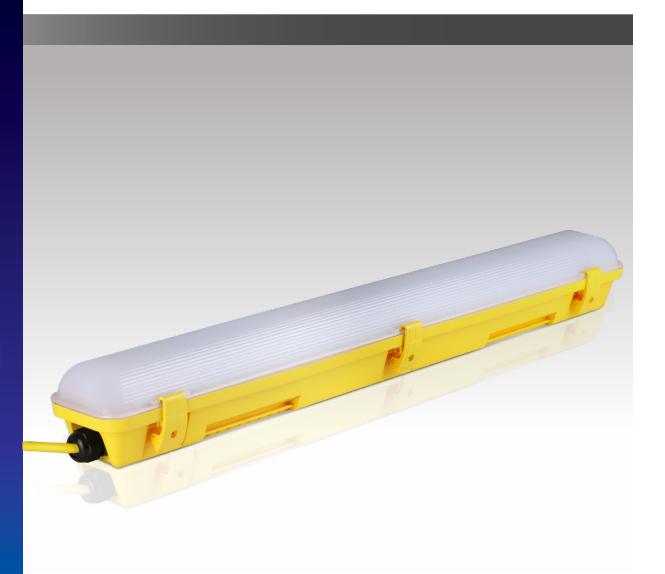

## 110V FESTOON KIT - 12M

Pre-wired with Two-Core Yellow Cable and Plug

### **FEATURES:**

- High quality, robust and durable product
- Pre-drilled holes for screwing down to the wall or floor
- 20m cable allowing for lights to be placed where required on each site
- IP44 weather resistant
- Pre-wired with two-core yellow cable and plug
- Additional 'S' Hooks available (232186) to hook the individual lights on site
- Additional Splitter Cable (232070) available for joining multiple festoon kits together.

### Pre-wired with Two-Core Yellow Cable and Plug

|                        |                                                              | $\cap$ |
|------------------------|--------------------------------------------------------------|--------|
| Part No.               | 232056                                                       |        |
| DESCRIPTION            | Pre-wired with two core yellow cable and plug                |        |
|                        |                                                              |        |
| DIMENSIONS             | 75mm x 75mm x 60mm                                           |        |
| BODY COLOUR            | Yellow                                                       |        |
| POWER CONSUMPTION      | 30W                                                          |        |
| POWER INPUT VOLTAGE    | 100-120V                                                     | •      |
| COLOUR TEMPERATURE     | 4000K                                                        |        |
| COLOUR RENDITION (CRI) | Ra >80                                                       |        |
| LUMEN OUTPUT           | 2,550lm                                                      |        |
| IP RATING              | IP44                                                         |        |
| IK RATING              | IK10                                                         |        |
| BEAM ANGLE             | 270°                                                         |        |
| CONSTRUCTION           | Polycarbonate                                                |        |
| WORKING TEMPERATURE    | -20°C to +45°C                                               |        |
| LIFETIME               | 50,000hrs                                                    |        |
| SWITCH CYCLES          | 15,000                                                       |        |
| WARRANTY               | 1 year (+ 4 year extended warranty with online registration) |        |
| CERTIFICATION          | UKCA & CE                                                    |        |
| EFFICACY RATING        | 85lm/W                                                       |        |