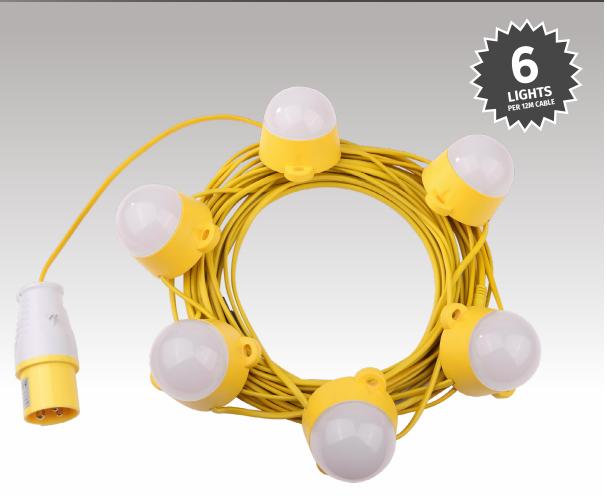

## 110V FESTOON KIT - 12M

Pre-wired with Two-Core Yellow Cable and Plug

### **FEATURES:**

- High quality, robust and durable product
- Pre-drilled holes for screwing down to the wall or floor
- 20m cable allowing for lights to be placed where required on each site
- IP44 weather resistant
- Pre-wired with two-core yellow cable and plug
- Additional 'S' Hooks available (232186) to hook the individual lights on site
- Additional Splitter Cable (232070) available for joining multiple festoon kits together.

### Pre-wired with Two-Core Yellow Cable and Plug

|                        |                                                              | $\cap$ |
|------------------------|--------------------------------------------------------------|--------|
| Part No.               | 232056                                                       |        |
| DESCRIPTION            | Pre-wired with two core yellow cable and plug                |        |
|                        |                                                              |        |
| DIMENSIONS             | 75mm x 75mm x 60mm                                           |        |
| BODY COLOUR            | Yellow                                                       |        |
| POWER CONSUMPTION      | 30W                                                          |        |
| POWER INPUT VOLTAGE    | 100-120V                                                     | •      |
| COLOUR TEMPERATURE     | 4000K                                                        |        |
| COLOUR RENDITION (CRI) | Ra >80                                                       |        |
| LUMEN OUTPUT           | 2,550lm                                                      |        |
| IP RATING              | IP44                                                         |        |
| IK RATING              | IK10                                                         |        |
| BEAM ANGLE             | 270°                                                         |        |
| CONSTRUCTION           | Polycarbonate                                                |        |
| WORKING TEMPERATURE    | -20°C to +45°C                                               |        |
| LIFETIME               | 50,000hrs                                                    |        |
| SWITCH CYCLES          | 15,000                                                       |        |
| WARRANTY               | 1 year (+ 4 year extended warranty with online registration) |        |
| CERTIFICATION          | UKCA & CE                                                    |        |
| EFFICACY RATING        | 85lm/W                                                       |        |