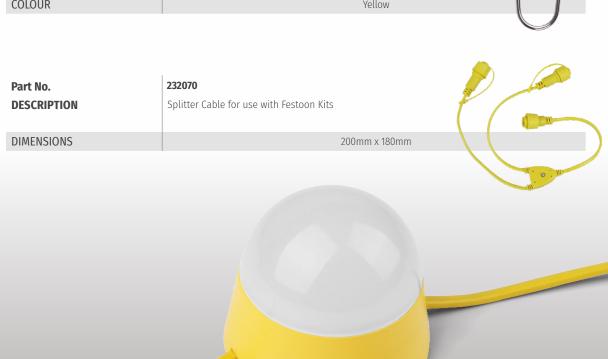

### **FEATURES:**

- High quality, robust and durable product
- Pre-drilled holes for screwing down to the wall or floor
- 20m cable allowing for lights to be placed where required on each site
- IP44 weather resistant
- Pre-wired with two-core yellow cable and plug
- Additional 'S' Hooks available (232186) to hook the individual lights on site
- Additional Splitter Cable (232070) available for joining multiple festoon kits together.

### **ADDITIONAL ACCESSORIES**

| Part No.    | 232186                          |  |
|-------------|---------------------------------|--|
| DESCRIPTION | Metal 's' hooks (10 pack) 100mm |  |
| COLOUR      | Yellow                          |  |