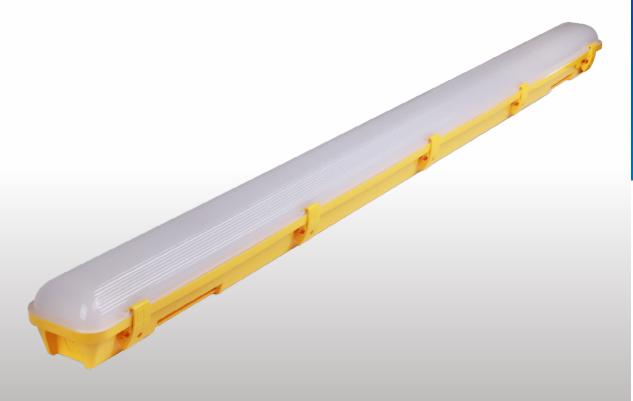

## **110V** Worklight

**15W** 

Pre-wired with 3M Three-Core Yellow Cable and Plug & Socket

### **FEATURES:**

- Pre-wired with 3M Three-Core Yellow Cable and Plug & Socket
- IP54 Weather Resistant
- High quality
- Robust durable product
- Additional Tripod (232025); Twin heads support bracket (232032); Hand Held Bracket (232018) available to work alongside this Work Light

### Pre-wired with 3M Three-Core Yellow Cable and Plug & Socket

| Part No.               | 232001                                                                         | The same of the sa |
|------------------------|--------------------------------------------------------------------------------|--------------------------------------------------------------------------------------------------------------------------------------------------------------------------------------------------------------------------------------------------------------------------------------------------------------------------------------------------------------------------------------------------------------------------------------------------------------------------------------------------------------------------------------------------------------------------------------------------------------------------------------------------------------------------------------------------------------------------------------------------------------------------------------------------------------------------------------------------------------------------------------------------------------------------------------------------------------------------------------------------------------------------------------------------------------------------------------------------------------------------------------------------------------------------------------------------------------------------------------------------------------------------------------------------------------------------------------------------------------------------------------------------------------------------------------------------------------------------------------------------------------------------------------------------------------------------------------------------------------------------------------------------------------------------------------------------------------------------------------------------------------------------------------------------------------------------------------------------------------------------------------------------------------------------------------------------------------------------------------------------------------------------------------------------------------------------------------------------------------------------------|
| DESCRIPTION            | 110V 15W Work Light re-wired with 3M Three-Core Yellow Cable and Plug & Socket |                                                                                                                                                                                                                                                                                                                                                                                                                                                                                                                                                                                                                                                                                                                                                                                                                                                                                                                                                                                                                                                                                                                                                                                                                                                                                                                                                                                                                                                                                                                                                                                                                                                                                                                                                                                                                                                                                                                                                                                                                                                                                                                                |
| DIMENSIONS             | 227mm x 200mm x 56mm                                                           |                                                                                                                                                                                                                                                                                                                                                                                                                                                                                                                                                                                                                                                                                                                                                                                                                                                                                                                                                                                                                                                                                                                                                                                                                                                                                                                                                                                                                                                                                                                                                                                                                                                                                                                                                                                                                                                                                                                                                                                                                                                                                                                                |
| BODY COLOUR            | Yellow                                                                         |                                                                                                                                                                                                                                                                                                                                                                                                                                                                                                                                                                                                                                                                                                                                                                                                                                                                                                                                                                                                                                                                                                                                                                                                                                                                                                                                                                                                                                                                                                                                                                                                                                                                                                                                                                                                                                                                                                                                                                                                                                                                                                                                |
| POWER CONSUMPTION      | 15W                                                                            |                                                                                                                                                                                                                                                                                                                                                                                                                                                                                                                                                                                                                                                                                                                                                                                                                                                                                                                                                                                                                                                                                                                                                                                                                                                                                                                                                                                                                                                                                                                                                                                                                                                                                                                                                                                                                                                                                                                                                                                                                                                                                                                                |
| POWER INPUT            | 100-120V                                                                       |                                                                                                                                                                                                                                                                                                                                                                                                                                                                                                                                                                                                                                                                                                                                                                                                                                                                                                                                                                                                                                                                                                                                                                                                                                                                                                                                                                                                                                                                                                                                                                                                                                                                                                                                                                                                                                                                                                                                                                                                                                                                                                                                |
| COLOUR TEMPERATURE     | 4000K                                                                          |                                                                                                                                                                                                                                                                                                                                                                                                                                                                                                                                                                                                                                                                                                                                                                                                                                                                                                                                                                                                                                                                                                                                                                                                                                                                                                                                                                                                                                                                                                                                                                                                                                                                                                                                                                                                                                                                                                                                                                                                                                                                                                                                |
| COLOUR RENDITION (CRI) | Ra >80                                                                         |                                                                                                                                                                                                                                                                                                                                                                                                                                                                                                                                                                                                                                                                                                                                                                                                                                                                                                                                                                                                                                                                                                                                                                                                                                                                                                                                                                                                                                                                                                                                                                                                                                                                                                                                                                                                                                                                                                                                                                                                                                                                                                                                |
| LUMEN OUTPUT           | 1500lm                                                                         |                                                                                                                                                                                                                                                                                                                                                                                                                                                                                                                                                                                                                                                                                                                                                                                                                                                                                                                                                                                                                                                                                                                                                                                                                                                                                                                                                                                                                                                                                                                                                                                                                                                                                                                                                                                                                                                                                                                                                                                                                                                                                                                                |
| IP RATING              | IP54                                                                           |                                                                                                                                                                                                                                                                                                                                                                                                                                                                                                                                                                                                                                                                                                                                                                                                                                                                                                                                                                                                                                                                                                                                                                                                                                                                                                                                                                                                                                                                                                                                                                                                                                                                                                                                                                                                                                                                                                                                                                                                                                                                                                                                |
| IK RATING              | IK08                                                                           |                                                                                                                                                                                                                                                                                                                                                                                                                                                                                                                                                                                                                                                                                                                                                                                                                                                                                                                                                                                                                                                                                                                                                                                                                                                                                                                                                                                                                                                                                                                                                                                                                                                                                                                                                                                                                                                                                                                                                                                                                                                                                                                                |
| BEAM ANGLE             | 120°                                                                           |                                                                                                                                                                                                                                                                                                                                                                                                                                                                                                                                                                                                                                                                                                                                                                                                                                                                                                                                                                                                                                                                                                                                                                                                                                                                                                                                                                                                                                                                                                                                                                                                                                                                                                                                                                                                                                                                                                                                                                                                                                                                                                                                |
| LIFETIME               | 50,000hrs                                                                      |                                                                                                                                                                                                                                                                                                                                                                                                                                                                                                                                                                                                                                                                                                                                                                                                                                                                                                                                                                                                                                                                                                                                                                                                                                                                                                                                                                                                                                                                                                                                                                                                                                                                                                                                                                                                                                                                                                                                                                                                                                                                                                                                |
| SWITCH CYCLES          | 50,000                                                                         |                                                                                                                                                                                                                                                                                                                                                                                                                                                                                                                                                                                                                                                                                                                                                                                                                                                                                                                                                                                                                                                                                                                                                                                                                                                                                                                                                                                                                                                                                                                                                                                                                                                                                                                                                                                                                                                                                                                                                                                                                                                                                                                                |
| CONSTRUCTION           | Diecast, PC & Glass                                                            |                                                                                                                                                                                                                                                                                                                                                                                                                                                                                                                                                                                                                                                                                                                                                                                                                                                                                                                                                                                                                                                                                                                                                                                                                                                                                                                                                                                                                                                                                                                                                                                                                                                                                                                                                                                                                                                                                                                                                                                                                                                                                                                                |
| WORKING TEMPERATURE    | -20°C to +45°C                                                                 |                                                                                                                                                                                                                                                                                                                                                                                                                                                                                                                                                                                                                                                                                                                                                                                                                                                                                                                                                                                                                                                                                                                                                                                                                                                                                                                                                                                                                                                                                                                                                                                                                                                                                                                                                                                                                                                                                                                                                                                                                                                                                                                                |
| CERTIFICATION          | UKCA, CE                                                                       |                                                                                                                                                                                                                                                                                                                                                                                                                                                                                                                                                                                                                                                                                                                                                                                                                                                                                                                                                                                                                                                                                                                                                                                                                                                                                                                                                                                                                                                                                                                                                                                                                                                                                                                                                                                                                                                                                                                                                                                                                                                                                                                                |
| WARRANTY               | 1 year (+ 4 year extended warranty with online registration)                   |                                                                                                                                                                                                                                                                                                                                                                                                                                                                                                                                                                                                                                                                                                                                                                                                                                                                                                                                                                                                                                                                                                                                                                                                                                                                                                                                                                                                                                                                                                                                                                                                                                                                                                                                                                                                                                                                                                                                                                                                                                                                                                                                |