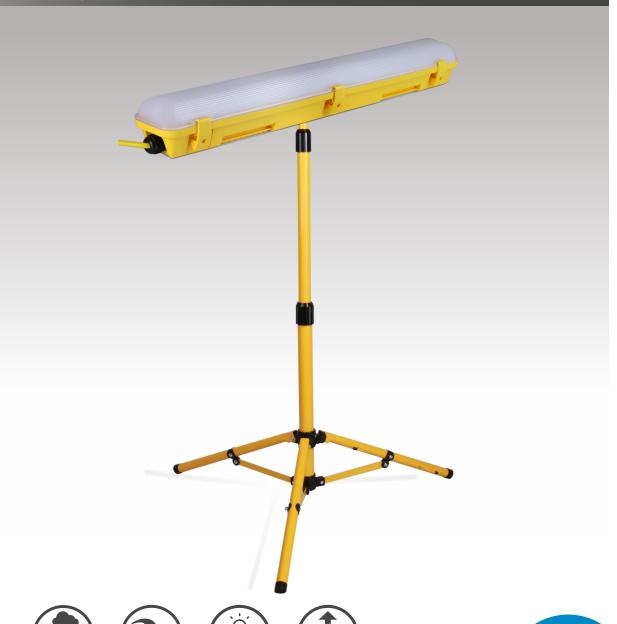

## **110V** Worklight

**15W** 

Pre-wired with 3M Three-Core Yellow Cable and Plug & Socket

### **FEATURES:**

- Pre-wired with 3M Three-Core Yellow Cable and Plug & Socket
- IP54 Weather Resistant
- High quality
- Robust durable product
- Additional Tripod (232025); Twin heads support bracket (232032); Hand Held Bracket (232018) available to work alongside this Work Light

### Pre-wired with 3M Three-Core Yellow Cable and Plug & Socket

| Part No.               | 232001                                                                         | The same of the sa |
|------------------------|--------------------------------------------------------------------------------|--------------------------------------------------------------------------------------------------------------------------------------------------------------------------------------------------------------------------------------------------------------------------------------------------------------------------------------------------------------------------------------------------------------------------------------------------------------------------------------------------------------------------------------------------------------------------------------------------------------------------------------------------------------------------------------------------------------------------------------------------------------------------------------------------------------------------------------------------------------------------------------------------------------------------------------------------------------------------------------------------------------------------------------------------------------------------------------------------------------------------------------------------------------------------------------------------------------------------------------------------------------------------------------------------------------------------------------------------------------------------------------------------------------------------------------------------------------------------------------------------------------------------------------------------------------------------------------------------------------------------------------------------------------------------------------------------------------------------------------------------------------------------------------------------------------------------------------------------------------------------------------------------------------------------------------------------------------------------------------------------------------------------------------------------------------------------------------------------------------------------------|
| DESCRIPTION            | 110V 15W Work Light re-wired with 3M Three-Core Yellow Cable and Plug & Socket |                                                                                                                                                                                                                                                                                                                                                                                                                                                                                                                                                                                                                                                                                                                                                                                                                                                                                                                                                                                                                                                                                                                                                                                                                                                                                                                                                                                                                                                                                                                                                                                                                                                                                                                                                                                                                                                                                                                                                                                                                                                                                                                                |
| DIMENSIONS             | 227mm x 200mm x 56mm                                                           |                                                                                                                                                                                                                                                                                                                                                                                                                                                                                                                                                                                                                                                                                                                                                                                                                                                                                                                                                                                                                                                                                                                                                                                                                                                                                                                                                                                                                                                                                                                                                                                                                                                                                                                                                                                                                                                                                                                                                                                                                                                                                                                                |
| BODY COLOUR            | Yellow                                                                         |                                                                                                                                                                                                                                                                                                                                                                                                                                                                                                                                                                                                                                                                                                                                                                                                                                                                                                                                                                                                                                                                                                                                                                                                                                                                                                                                                                                                                                                                                                                                                                                                                                                                                                                                                                                                                                                                                                                                                                                                                                                                                                                                |
| POWER CONSUMPTION      | 15W                                                                            |                                                                                                                                                                                                                                                                                                                                                                                                                                                                                                                                                                                                                                                                                                                                                                                                                                                                                                                                                                                                                                                                                                                                                                                                                                                                                                                                                                                                                                                                                                                                                                                                                                                                                                                                                                                                                                                                                                                                                                                                                                                                                                                                |
| POWER INPUT            | 100-120V                                                                       |                                                                                                                                                                                                                                                                                                                                                                                                                                                                                                                                                                                                                                                                                                                                                                                                                                                                                                                                                                                                                                                                                                                                                                                                                                                                                                                                                                                                                                                                                                                                                                                                                                                                                                                                                                                                                                                                                                                                                                                                                                                                                                                                |
| COLOUR TEMPERATURE     | 4000K                                                                          |                                                                                                                                                                                                                                                                                                                                                                                                                                                                                                                                                                                                                                                                                                                                                                                                                                                                                                                                                                                                                                                                                                                                                                                                                                                                                                                                                                                                                                                                                                                                                                                                                                                                                                                                                                                                                                                                                                                                                                                                                                                                                                                                |
| COLOUR RENDITION (CRI) | Ra >80                                                                         |                                                                                                                                                                                                                                                                                                                                                                                                                                                                                                                                                                                                                                                                                                                                                                                                                                                                                                                                                                                                                                                                                                                                                                                                                                                                                                                                                                                                                                                                                                                                                                                                                                                                                                                                                                                                                                                                                                                                                                                                                                                                                                                                |
| LUMEN OUTPUT           | 1500lm                                                                         |                                                                                                                                                                                                                                                                                                                                                                                                                                                                                                                                                                                                                                                                                                                                                                                                                                                                                                                                                                                                                                                                                                                                                                                                                                                                                                                                                                                                                                                                                                                                                                                                                                                                                                                                                                                                                                                                                                                                                                                                                                                                                                                                |
| IP RATING              | IP54                                                                           |                                                                                                                                                                                                                                                                                                                                                                                                                                                                                                                                                                                                                                                                                                                                                                                                                                                                                                                                                                                                                                                                                                                                                                                                                                                                                                                                                                                                                                                                                                                                                                                                                                                                                                                                                                                                                                                                                                                                                                                                                                                                                                                                |
| IK RATING              | IK08                                                                           |                                                                                                                                                                                                                                                                                                                                                                                                                                                                                                                                                                                                                                                                                                                                                                                                                                                                                                                                                                                                                                                                                                                                                                                                                                                                                                                                                                                                                                                                                                                                                                                                                                                                                                                                                                                                                                                                                                                                                                                                                                                                                                                                |
| BEAM ANGLE             | 120°                                                                           |                                                                                                                                                                                                                                                                                                                                                                                                                                                                                                                                                                                                                                                                                                                                                                                                                                                                                                                                                                                                                                                                                                                                                                                                                                                                                                                                                                                                                                                                                                                                                                                                                                                                                                                                                                                                                                                                                                                                                                                                                                                                                                                                |
| LIFETIME               | 50,000hrs                                                                      |                                                                                                                                                                                                                                                                                                                                                                                                                                                                                                                                                                                                                                                                                                                                                                                                                                                                                                                                                                                                                                                                                                                                                                                                                                                                                                                                                                                                                                                                                                                                                                                                                                                                                                                                                                                                                                                                                                                                                                                                                                                                                                                                |
| SWITCH CYCLES          | 50,000                                                                         |                                                                                                                                                                                                                                                                                                                                                                                                                                                                                                                                                                                                                                                                                                                                                                                                                                                                                                                                                                                                                                                                                                                                                                                                                                                                                                                                                                                                                                                                                                                                                                                                                                                                                                                                                                                                                                                                                                                                                                                                                                                                                                                                |
| CONSTRUCTION           | Diecast, PC & Glass                                                            |                                                                                                                                                                                                                                                                                                                                                                                                                                                                                                                                                                                                                                                                                                                                                                                                                                                                                                                                                                                                                                                                                                                                                                                                                                                                                                                                                                                                                                                                                                                                                                                                                                                                                                                                                                                                                                                                                                                                                                                                                                                                                                                                |
| WORKING TEMPERATURE    | -20°C to +45°C                                                                 |                                                                                                                                                                                                                                                                                                                                                                                                                                                                                                                                                                                                                                                                                                                                                                                                                                                                                                                                                                                                                                                                                                                                                                                                                                                                                                                                                                                                                                                                                                                                                                                                                                                                                                                                                                                                                                                                                                                                                                                                                                                                                                                                |
| CERTIFICATION          | UKCA, CE                                                                       |                                                                                                                                                                                                                                                                                                                                                                                                                                                                                                                                                                                                                                                                                                                                                                                                                                                                                                                                                                                                                                                                                                                                                                                                                                                                                                                                                                                                                                                                                                                                                                                                                                                                                                                                                                                                                                                                                                                                                                                                                                                                                                                                |
| WARRANTY               | 1 year (+ 4 year extended warranty with online registration)                   |                                                                                                                                                                                                                                                                                                                                                                                                                                                                                                                                                                                                                                                                                                                                                                                                                                                                                                                                                                                                                                                                                                                                                                                                                                                                                                                                                                                                                                                                                                                                                                                                                                                                                                                                                                                                                                                                                                                                                                                                                                                                                                                                |

### **ADDITIONAL ACCESSORIES**

|             | HEIGHT                                  |
|-------------|-----------------------------------------|
| Part No.    | 232025                                  |
| DESCRIPTION | Tripod for use with Work Light (232001) |
| DIMENSIONS  | 135mm x 135mm x 780mm                   |
|             |                                         |