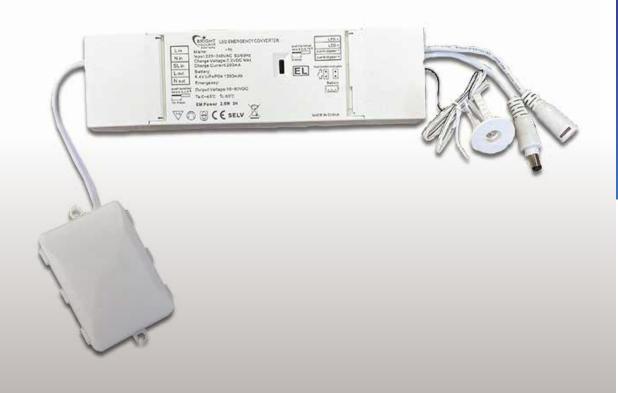

# PLUG 'N' PLAY EMERGENCY PACK FOR LED PRODUCTS

## Convert any LED Panel to an Emergency Standard Panel

| Part No.             | 243502                                                                             |
|----------------------|------------------------------------------------------------------------------------|
| DESCRIPTION          | 3 Hour LED Emergency Module                                                        |
| DIMENSIONS (L-W-D)   | 207 x 48 x 33mm                                                                    |
| POWER INPUT          | 230-240V AC                                                                        |
| COLOUR               | Green LED Emergency Indicator                                                      |
| CURRENT              | 37mA                                                                               |
| LED TYPE             | DIP                                                                                |
| FIRE RESISTANT       | No                                                                                 |
| IP RATING            | IP20                                                                               |
| CONSTRUCTION         | Plastic                                                                            |
| WORKING TEMPERATURES | -20°C to +40°C                                                                     |
| LIFETIME             | 50,000 hours                                                                       |
| SWITCHING CYCLES     | 50,000                                                                             |
| ENERGY CONSUMPTION   | 4.8 kWh                                                                            |
| DRIVER               | Any LED Product Driver                                                             |
| CERTIFICATION        | CE, RoHS                                                                           |
| WARRANTY             | 1 year (+ 4 years extended warranty with online registration) Battery 2 years only |