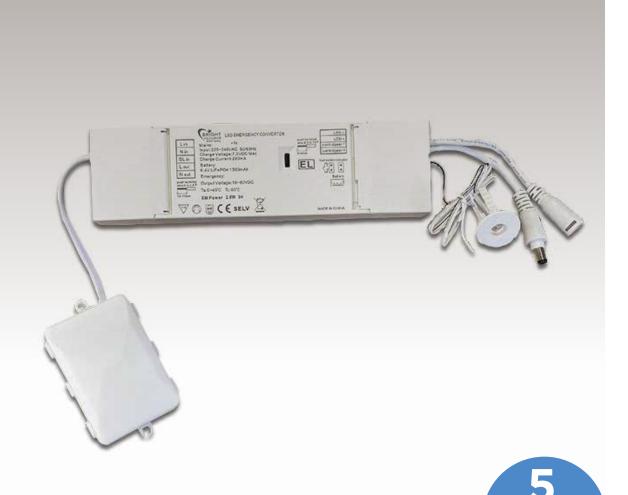

# PLUG 'N' PLAY EMERGENCY **PACK** FOR LED PRODUCTS

Convert any LED Panel to an Emergency Standard Panel

### **FEATURES:**

- Universal LED Emergency Pack allows electricians to convert an LED panel, or similar LED product to an Emergency Standard
- Simple and quick installation within 3 minutes, much faster than other
- Emergency conversion kits on the market
- Can be used with other LED products
- Three hour operation time

## Convert any LED Panel to an Emergency Standard Panel

| Part No.             | 243502                                                                             |
|----------------------|------------------------------------------------------------------------------------|
| DESCRIPTION          | 3 Hour LED Emergency Module                                                        |
| DIMENSIONS (L-W-D)   | 207 x 48 x 33mm                                                                    |
| POWER INPUT          | 230-240V AC                                                                        |
| COLOUR               | Green LED Emergency Indicator                                                      |
| CURRENT              | 37mA                                                                               |
| LED TYPE             | DIP                                                                                |
| FIRE RESISTANT       | No                                                                                 |
| IP RATING            | IP20                                                                               |
| CONSTRUCTION         | Plastic                                                                            |
| WORKING TEMPERATURES | -20°C to +40°C                                                                     |
| LIFETIME             | 50,000 hours                                                                       |
| SWITCHING CYCLES     | 50,000                                                                             |
| ENERGY CONSUMPTION   | 4.8 kWh                                                                            |
| DRIVER               | Any LED Product Driver                                                             |
| CERTIFICATION        | CE, RoHS                                                                           |
| WARRANTY             | 1 year (+ 4 years extended warranty with online registration) Battery 2 years only |