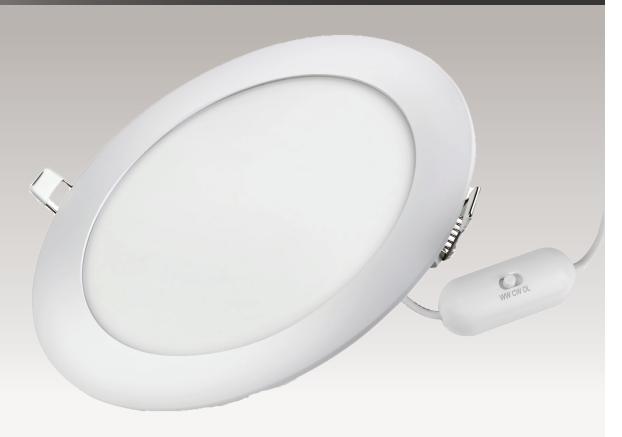

## **LED ROUND** PANEL LIGHT

Wide range of Wattages and 3CCT Switchable Colour Options

OPTION AVAILABLE

OPTION AVAILABLE

TRIM COLOUR OPTIONS AVAILABLE ON REQUEST

3 COLOUR SWITCHABLE

# **LED ROUND**PANEL LIGHT

## Wide range of Wattages and 3CCT Switchable Colour Options

| PART No.                     | 213420                                                       | 213437                      | 213444                      | 213451                      | 213468                      | 213475                      |
|------------------------------|--------------------------------------------------------------|-----------------------------|-----------------------------|-----------------------------|-----------------------------|-----------------------------|
| ITEM DESCRIPTION             | 6W LED ROUND<br>PANEL 3CCT                                   | 12W LED ROUND<br>PANEL 3CCT | 15W LED ROUND<br>PANEL 3CCT | 18W LED ROUND<br>PANEL 3CCT | 20W LED ROUND<br>PANEL 3CCT | 24W LED ROUND<br>PANEL 3CCT |
| POWER CONSUMPTION            | 6W                                                           | 12W                         | 15W                         | 18W                         | 20W                         | 24W                         |
| DIMENSIONS                   | 118mm ∅<br>110mm Ø cut out                                   | 168mm ∅<br>155mm ∅ cut out  | 190mm ∅<br>171mm ∅ cut out  | 222mm ∅<br>205mm ∅ cut out  | 237mm ∅<br>223mm ∅ cut out  | 295mm ∅<br>285mm ∅ cut out  |
| LUMENS                       | 390lm                                                        | 960lm                       | 1200lm                      | 1440lm                      | 1600 lm                     | 1920lm                      |
| COLOUR TEMPERATURE           | 3CCT Switchable - 3000K, 4000K and 6000K                     |                             |                             |                             |                             |                             |
| COLOUR RENDITION INDEX (CRI) | Ra >80                                                       |                             |                             |                             |                             |                             |
| LUMEN EFFICACY               | 65lm/W 80lm/W                                                |                             |                             |                             |                             |                             |
| IP RATING                    | IP20                                                         |                             |                             |                             |                             |                             |
| BEAM ANGLE                   | 120°                                                         |                             |                             |                             |                             |                             |
| CONSTRUCTION                 | Aluminium & Plastic                                          |                             |                             |                             |                             |                             |
| LIFETIME                     | 30,000hrs                                                    |                             |                             |                             |                             |                             |
| SWITCHING CYCLES             | 30,000                                                       |                             |                             |                             |                             |                             |
| WORKING TEMPERATURE          | -20°C to +40°C                                               |                             |                             |                             |                             |                             |
| CERTIFICATION                | UKCA, CE, ROHS                                               |                             |                             |                             |                             |                             |
| WARRANTY                     | 1 year (+2 years extended warranty with online registration) |                             |                             |                             |                             |                             |

## **FEATURES:**

- Ideal for shallow ceiling voids
- Easy installation
- Long-life of 30,000 hours
- Range of cutout sizes and wattages
- Slim, modern design suitable in a range of applications
- Low energy consumption Save up to 65% on running costs
- Now 3CCT switchable as standard! 3000K, 4000K and 6000K