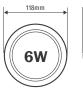

## Wide range of Wattages and 3CCT Switchable Colour Options

| PART No.                     | 213420                                                       | 213437                      | 213444                      | 213451                      | 213468                      | 213475                      |
|------------------------------|--------------------------------------------------------------|-----------------------------|-----------------------------|-----------------------------|-----------------------------|-----------------------------|
| ITEM DESCRIPTION             | 6W LED ROUND<br>PANEL 3CCT                                   | 12W LED ROUND<br>PANEL 3CCT | 15W LED ROUND<br>PANEL 3CCT | 18W LED ROUND<br>PANEL 3CCT | 20W LED ROUND<br>PANEL 3CCT | 24W LED ROUND<br>PANEL 3CCT |
| POWER CONSUMPTION            | 6W                                                           | 12W                         | 15W                         | 18W                         | 20W                         | 24W                         |
| DIMENSIONS                   | 118mm ∅<br>110mm Ø cut out                                   | 168mm ∅<br>155mm ∅ cut out  | 190mm ∅<br>171mm ∅ cut out  | 222mm ∅<br>205mm ∅ cut out  | 237mm ∅<br>223mm ∅ cut out  | 295mm ∅<br>285mm ∅ cut out  |
| LUMENS                       | 390lm                                                        | 960lm                       | 1200lm                      | 1440lm                      | 1600 lm                     | 1920lm                      |
| COLOUR TEMPERATURE           | 3CCT Switchable - 3000K, 4000K and 6000K                     |                             |                             |                             |                             |                             |
| COLOUR RENDITION INDEX (CRI) | Ra >80                                                       |                             |                             |                             |                             |                             |
| LUMEN EFFICACY               | 65lm/W 80lm/W                                                |                             |                             |                             |                             |                             |
| IP RATING                    | IP20                                                         |                             |                             |                             |                             |                             |
| BEAM ANGLE                   | 120°                                                         |                             |                             |                             |                             |                             |
| CONSTRUCTION                 | Aluminium & Plastic                                          |                             |                             |                             |                             |                             |
| LIFETIME                     | 30,000hrs                                                    |                             |                             |                             |                             |                             |
| SWITCHING CYCLES             | 30,000                                                       |                             |                             |                             |                             |                             |
| WORKING TEMPERATURE          | -20°C to +40°C                                               |                             |                             |                             |                             |                             |
| CERTIFICATION                | UKCA, CE, ROHS                                               |                             |                             |                             |                             |                             |
| WARRANTY                     | 1 year (+2 years extended warranty with online registration) |                             |                             |                             |                             |                             |