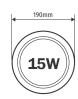

## Wide range of Wattages and 3CCT Switchable Colour Options

| PART No.                     | 213420                                                       | 213437                      | 213444                      | 213451                      | 213468                      | 213475                      |
|------------------------------|--------------------------------------------------------------|-----------------------------|-----------------------------|-----------------------------|-----------------------------|-----------------------------|
| ITEM DESCRIPTION             | 6W LED ROUND<br>PANEL 3CCT                                   | 12W LED ROUND<br>PANEL 3CCT | 15W LED ROUND<br>PANEL 3CCT | 18W LED ROUND<br>PANEL 3CCT | 20W LED ROUND<br>PANEL 3CCT | 24W LED ROUND<br>PANEL 3CCT |
| POWER CONSUMPTION            | 6W                                                           | 12W                         | 15W                         | 18W                         | 20W                         | 24W                         |
| DIMENSIONS                   | 118mm ∅<br>110mm Ø cut out                                   | 168mm ∅<br>155mm ∅ cut out  | 190mm ∅<br>171mm ∅ cut out  | 222mm ∅<br>205mm ∅ cut out  | 237mm ∅<br>223mm ∅ cut out  | 295mm ∅<br>285mm ∅ cut out  |
| LUMENS                       | 390lm                                                        | 960lm                       | 1200lm                      | 1440lm                      | 1600 lm                     | 1920lm                      |
| COLOUR TEMPERATURE           | 3CCT Switchable - 3000K, 4000K and 6000K                     |                             |                             |                             |                             |                             |
| COLOUR RENDITION INDEX (CRI) | Ra >80                                                       |                             |                             |                             |                             |                             |
| LUMEN EFFICACY               | 65lm/W 80lm/W                                                |                             |                             |                             |                             |                             |
| IP RATING                    | IP20                                                         |                             |                             |                             |                             |                             |
| BEAM ANGLE                   | 120°                                                         |                             |                             |                             |                             |                             |
| CONSTRUCTION                 | Aluminium & Plastic                                          |                             |                             |                             |                             |                             |
| LIFETIME                     | 30,000hrs                                                    |                             |                             |                             |                             |                             |
| SWITCHING CYCLES             | 30,000                                                       |                             |                             |                             |                             |                             |
| WORKING TEMPERATURE          | -20°C to +40°C                                               |                             |                             |                             |                             |                             |
| CERTIFICATION                | UKCA, CE, ROHS                                               |                             |                             |                             |                             |                             |
| WARRANTY                     | 1 year (+2 years extended warranty with online registration) |                             |                             |                             |                             |                             |