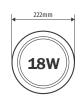

## Wide range of Wattages and 3CCT Switchable Colour Options

| PART No.                     | 213420                                                       | 213437                      | 213444                      | 213451                      | 213468                      | 213475                      |
|------------------------------|--------------------------------------------------------------|-----------------------------|-----------------------------|-----------------------------|-----------------------------|-----------------------------|
| ITEM DESCRIPTION             | 6W LED ROUND<br>PANEL 3CCT                                   | 12W LED ROUND<br>PANEL 3CCT | 15W LED ROUND<br>PANEL 3CCT | 18W LED ROUND<br>PANEL 3CCT | 20W LED ROUND<br>PANEL 3CCT | 24W LED ROUND<br>PANEL 3CCT |
| POWER CONSUMPTION            | 6W                                                           | 12W                         | 15W                         | 18W                         | 20W                         | 24W                         |
| DIMENSIONS                   | 118mm ∅<br>110mm Ø cut out                                   | 168mm ∅<br>155mm ∅ cut out  | 190mm ∅<br>171mm ∅ cut out  | 222mm ∅<br>205mm ∅ cut out  | 237mm ∅<br>223mm ∅ cut out  | 295mm ∅<br>285mm ∅ cut out  |
| LUMENS                       | 390lm                                                        | 960lm                       | 1200lm                      | 1440lm                      | 1600 lm                     | 1920lm                      |
| COLOUR TEMPERATURE           | 3CCT Switchable - 3000K, 4000K and 6000K                     |                             |                             |                             |                             |                             |
| COLOUR RENDITION INDEX (CRI) | Ra >80                                                       |                             |                             |                             |                             |                             |
| LUMEN EFFICACY               | 65lm/W 80lm/W                                                |                             |                             |                             |                             |                             |
| IP RATING                    | IP20                                                         |                             |                             |                             |                             |                             |
| BEAM ANGLE                   | 120°                                                         |                             |                             |                             |                             |                             |
| CONSTRUCTION                 | Aluminium & Plastic                                          |                             |                             |                             |                             |                             |
| LIFETIME                     | 30,000hrs                                                    |                             |                             |                             |                             |                             |
| SWITCHING CYCLES             | 30,000                                                       |                             |                             |                             |                             |                             |
| WORKING TEMPERATURE          | -20°C to +40°C                                               |                             |                             |                             |                             |                             |
| CERTIFICATION                | UKCA, CE, ROHS                                               |                             |                             |                             |                             |                             |
| WARRANTY                     | 1 year (+2 years extended warranty with online registration) |                             |                             |                             |                             |                             |