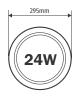

## Wide range of Wattages and 3CCT Switchable Colour Options

| PART No.                     | 213420                                                       | 213437                      | 213444                      | 213451                      | 213468                      | 213475                      |
|------------------------------|--------------------------------------------------------------|-----------------------------|-----------------------------|-----------------------------|-----------------------------|-----------------------------|
| ITEM DESCRIPTION             | 6W LED ROUND<br>PANEL 3CCT                                   | 12W LED ROUND<br>PANEL 3CCT | 15W LED ROUND<br>PANEL 3CCT | 18W LED ROUND<br>PANEL 3CCT | 20W LED ROUND<br>PANEL 3CCT | 24W LED ROUND<br>PANEL 3CCT |
| POWER CONSUMPTION            | 6W                                                           | 12W                         | 15W                         | 18W                         | 20W                         | 24W                         |
| DIMENSIONS                   | 118mm ∅<br>110mm Ø cut out                                   | 168mm ∅<br>155mm ∅ cut out  | 190mm ∅<br>171mm ∅ cut out  | 222mm ∅<br>205mm ∅ cut out  | 237mm ∅<br>223mm ∅ cut out  | 295mm ∅<br>285mm ∅ cut out  |
| LUMENS                       | 390lm                                                        | 960lm                       | 1200lm                      | 1440lm                      | 1600 lm                     | 1920lm                      |
| COLOUR TEMPERATURE           | 3CCT Switchable - 3000K, 4000K and 6000K                     |                             |                             |                             |                             |                             |
| COLOUR RENDITION INDEX (CRI) | Ra >80                                                       |                             |                             |                             |                             |                             |
| LUMEN EFFICACY               | 65lm/W 80lm/W                                                |                             |                             |                             |                             |                             |
| IP RATING                    | IP20                                                         |                             |                             |                             |                             |                             |
| BEAM ANGLE                   | 120°                                                         |                             |                             |                             |                             |                             |
| CONSTRUCTION                 | Aluminium & Plastic                                          |                             |                             |                             |                             |                             |
| LIFETIME                     | 30,000hrs                                                    |                             |                             |                             |                             |                             |
| SWITCHING CYCLES             | 30,000                                                       |                             |                             |                             |                             |                             |
| WORKING TEMPERATURE          | -20°C to +40°C                                               |                             |                             |                             |                             |                             |
| CERTIFICATION                | UKCA, CE, ROHS                                               |                             |                             |                             |                             |                             |
| WARRANTY                     | 1 year (+2 years extended warranty with online registration) |                             |                             |                             |                             |                             |