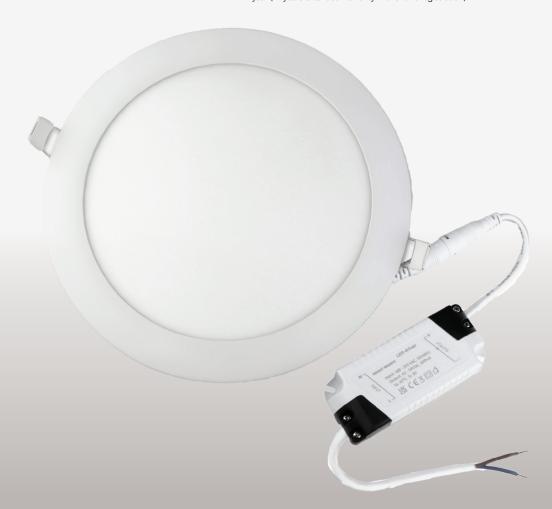

## **LED ROUND** PANEL LIGHT

Wide range of Wattages and 3CCT Switchable Colour Options

OPTION AVAILABLE

OPTION AVAILABLE

TRIM COLOUR OPTIONS AVAILABLE ON REQUEST

3 COLOUR SWITCHABLE

## **FEATURES:**

- Ideal for shallow ceiling voids
- Easy installation
- Long-life of 30,000 hours
- Range of cutout sizes and wattages
- Slim, modern design suitable in a range of applications
- Low energy consumption Save up to 65% on running costs
- Now 3CCT switchable as standard! 3000K, 4000K and 6000K

# **LED ROUND**PANEL LIGHT