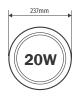

## Wide range of Wattages and 3CCT Switchable Colour Options

| PART No.                     | 213420                                                       | 213437                      | 213444                      | 213451                      | 213468                      | 213475                      |
|------------------------------|--------------------------------------------------------------|-----------------------------|-----------------------------|-----------------------------|-----------------------------|-----------------------------|
| ITEM DESCRIPTION             | 6W LED ROUND<br>PANEL 3CCT                                   | 12W LED ROUND<br>PANEL 3CCT | 15W LED ROUND<br>PANEL 3CCT | 18W LED ROUND<br>PANEL 3CCT | 20W LED ROUND<br>PANEL 3CCT | 24W LED ROUND<br>PANEL 3CCT |
| POWER CONSUMPTION            | 6W                                                           | 12W                         | 15W                         | 18W                         | 20W                         | 24W                         |
| DIMENSIONS                   | 118mm ∅<br>110mm Ø cut out                                   | 168mm ∅<br>155mm ∅ cut out  | 190mm ∅<br>171mm ∅ cut out  | 222mm ∅<br>205mm ∅ cut out  | 237mm ∅<br>223mm ∅ cut out  | 295mm ∅<br>285mm ∅ cut out  |
| LUMENS                       | 390lm                                                        | 960lm                       | 1200lm                      | 1440lm                      | 1600 lm                     | 1920lm                      |
| COLOUR TEMPERATURE           | 3CCT Switchable - 3000K, 4000K and 6000K                     |                             |                             |                             |                             |                             |
| COLOUR RENDITION INDEX (CRI) | Ra >80                                                       |                             |                             |                             |                             |                             |
| LUMEN EFFICACY               | 65lm/W 80lm/W                                                |                             |                             |                             |                             |                             |
| IP RATING                    | IP20                                                         |                             |                             |                             |                             |                             |
| BEAM ANGLE                   | 120°                                                         |                             |                             |                             |                             |                             |
| CONSTRUCTION                 | Aluminium & Plastic                                          |                             |                             |                             |                             |                             |
| LIFETIME                     | 30,000hrs                                                    |                             |                             |                             |                             |                             |
| SWITCHING CYCLES             | 30,000                                                       |                             |                             |                             |                             |                             |
| WORKING TEMPERATURE          | -20°C to +40°C                                               |                             |                             |                             |                             |                             |
| CERTIFICATION                | UKCA, CE, ROHS                                               |                             |                             |                             |                             |                             |
| WARRANTY                     | 1 year (+2 years extended warranty with online registration) |                             |                             |                             |                             |                             |