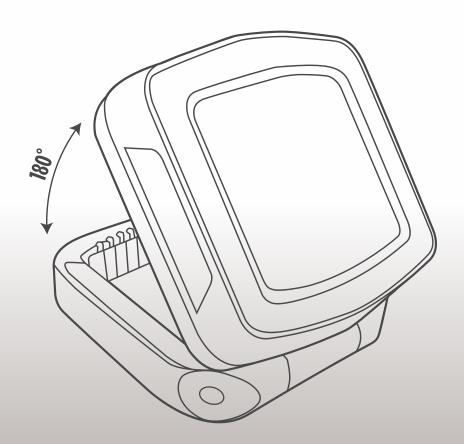

## **LED** PORTABLE WORK LIGHT

### Weatherproof and rechargeable

FLASH MODE

MAGNETIC EASY MOUNT

WEATHERPROOF

### **FEATURES:**

- Magnetic, easily mounted
- Screw mount for easy placement
- Phone charging port
- 2 brightness options
- SOS flashing mode
- Free standing
- Hook feature for versatile placement
- Durable

### Weatherproof and rechargeable

| Part No.               | 259008                                                                 |                          |          |
|------------------------|------------------------------------------------------------------------|--------------------------|----------|
| DESCRIPTION            | 5W LED Weatherproof Rechargeable Portable Work Light - Orange          |                          |          |
| DIMENSIONS (L-W-D)     | 113mm x 128mm x 55mm                                                   |                          |          |
| WEIGHT                 | 420g                                                                   |                          |          |
| POWER INPUT            | (Rechargeable Voltage) 5V                                              |                          |          |
| COLOUR TEMPERATURE     | 4000K (Cool White)                                                     |                          |          |
| COLOUR RENDITION (CRI) | Ra>80                                                                  |                          |          |
| LUMEN OUTPUT/MODES     | 800lm (High Brightness)                                                | 400lm (Low Brightness)   | SOS Mode |
| COLOUR RENDITION (CRI) | Ra>80                                                                  |                          |          |
| IP RATING              | IP65                                                                   |                          |          |
| CONSTRUCTION           | ABS body, soft rubber coating, PC reflector, PMMA transparent diffuser |                          |          |
| BEAM ANGLE             | 110°                                                                   |                          |          |
| WORKING TEMPERATURES   | 0°C to +40°C                                                           |                          |          |
| BATTERY                | 3.7V 4400mAh Lithium                                                   |                          |          |
| RECHARGEABLE VOLTAGE   | 5V                                                                     |                          |          |
| DISCHARGE TIME         | 3.5 Hours (High Brightness)                                            | 8 Hours (Low Brightness) | N/A      |
| LIFETIME               | 20,000 Hours                                                           |                          |          |
| SWITCHING CYCLES       | 50,000                                                                 |                          |          |
| CERTIFICATION          | CE, RoHS, UKCA                                                         |                          |          |
| WARRANTY               | 1 year (+ 1 year extended warranty with online registration)           |                          |          |