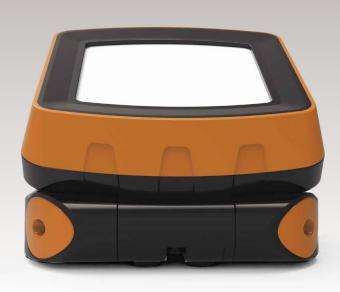

## **LED** PORTABLE WORK LIGHT

### Weatherproof and rechargeable

FLASH MODE

MAGNETIC EASY MOUNT

WEATHERPROOF

### **FEATURES:**

- Magnetic, easily mounted
- Screw mount for easy placement
- Phone charging port
- 2 brightness options
- SOS flashing mode
- Free standing
- Hook feature for versatile placement
- Durable

### Weatherproof and rechargeable

| Part No.               | 259008                                                                 |                          |          |
|------------------------|------------------------------------------------------------------------|--------------------------|----------|
| DESCRIPTION            | 5W LED Weatherproof Rechargeable Portable Work Light - Orange          |                          |          |
| DIMENSIONS (L-W-D)     | 113mm x 128mm x 55mm                                                   |                          |          |
| WEIGHT                 | 420g                                                                   |                          |          |
| POWER INPUT            | (Rechargeable Voltage) 5V                                              |                          |          |
| COLOUR TEMPERATURE     | 4000K (Cool White)                                                     |                          |          |
| COLOUR RENDITION (CRI) | Ra>80                                                                  |                          |          |
| LUMEN OUTPUT/MODES     | 800lm (High Brightness)                                                | 400lm (Low Brightness)   | SOS Mode |
| COLOUR RENDITION (CRI) | Ra>80                                                                  |                          |          |
| IP RATING              | IP65                                                                   |                          |          |
| CONSTRUCTION           | ABS body, soft rubber coating, PC reflector, PMMA transparent diffuser |                          |          |
| BEAM ANGLE             | 110°                                                                   |                          |          |
| WORKING TEMPERATURES   | 0°C to +40°C                                                           |                          |          |
| BATTERY                | 3.7V 4400mAh Lithium                                                   |                          |          |
| RECHARGEABLE VOLTAGE   | 5V                                                                     |                          |          |
| DISCHARGE TIME         | 3.5 Hours (High Brightness)                                            | 8 Hours (Low Brightness) | N/A      |
| LIFETIME               | 20,000 Hours                                                           |                          |          |
| SWITCHING CYCLES       | 50,000                                                                 |                          |          |
| CERTIFICATION          | CE, RoHS, UKCA                                                         |                          |          |
| WARRANTY               | 1 year (+ 1 year extended warranty with online registration)           |                          |          |