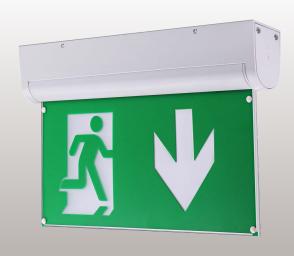

## 4-IN-1 LED EMERGENCY

## **EXIT SIGN**

- A highly versatile Emergency lighting unit that can be mounted in 4 different ways
- Suspension wires allow the unit to be hung from the ceiling
- Powerful unit that has a viewing distance of 30m
- Slimline, modern design
- IP20 Rated and IK08 Rated for impact
- Conforms to IEC/BS EN 60598-2-22

# **4-IN-1 LED EMERGENCY** EXIT SIGN