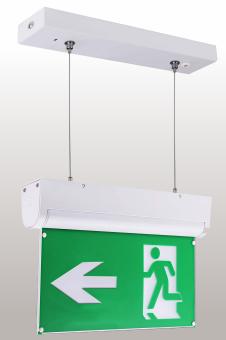

## 4-IN-1 LED EMERGENCY

## **EXIT SIGN**

- A highly versatile Emergency lighting unit that can be mounted in 4 different ways
- Suspension wires allow the unit to be hung from the ceiling
- Powerful unit that has a viewing distance of 30m
- Slimline, modern design
- IP20 Rated and IK08 Rated for impact
- Conforms to IEC/BS EN 60598-2-22

# **4-IN-1 LED EMERGENCY** EXIT SIGN