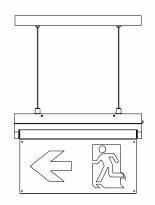

## **EXIT SIGN**

- A highly versatile Emergency lighting unit that can be mounted in 4 different ways
- Suspension wires allow the unit to be hung from the ceiling
- Powerful unit that has a viewing distance of 30m
- Slimline, modern design
- IP20 Rated and IK08 Rated for impact
- Conforms to IEC/BS EN 60598-2-22