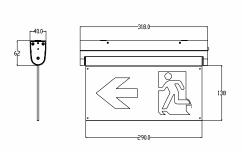

### A part of the Bright Source Emergency Lighting

| Part No.               | 243182                                                                                    |
|------------------------|-------------------------------------------------------------------------------------------|
| DESCRIPTION            | Maintained emergency version. LiFePO4 battery. 3-4 hours emergency time.                  |
| DIMENSIONS             | 366 x 207 x 84mm                                                                          |
| POWER CONSUMPTION      | 5W                                                                                        |
| INPUT VOLTAGE          | 200-240V AC                                                                               |
| COLOUR TEMPERATURE     | 6000K (Daylight White)                                                                    |
| LUMENS                 | 70lm                                                                                      |
| COLOUR RENDITION (CRI) | Ra >80                                                                                    |
| IP RATING              | IP20                                                                                      |
| IK RATING              | IK08                                                                                      |
| BEAM ANGLE             | 120°                                                                                      |
| CONSTRUCTION           | Steel/Polycarbonate Panel                                                                 |
| WORKING TEMPERATURES   | -20°C to +40°C                                                                            |
| LIFETIME               | 30,000hrs                                                                                 |
| SWITCHING CYCLES       | 10,000                                                                                    |
| LUMEN EFFICACY         | 14lm/W                                                                                    |
| ENERGY CONSUMPTION     | 4 kWh                                                                                     |
| CERTIFICATION          | CE, RoHS                                                                                  |
| WARRANTY               | 1 year (+ 4 years extended warranty with online registration) <b>Battery 3 years only</b> |