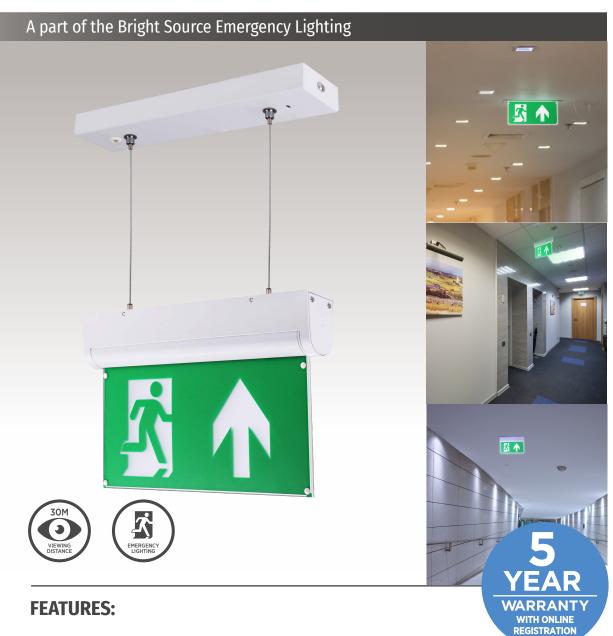

## 4-IN-1 LED EMERGENCY

## **EXIT SIGN**

- A highly versatile Emergency lighting unit that can be mounted in 4 different ways
- Suspension wires allow the unit to be hung from the ceiling
- Powerful unit that has a viewing distance of 30m
- Slimline, modern design
- IP20 Rated and IK08 Rated for impact
- Conforms to IEC/BS EN 60598-2-22

# **4-IN-1 LED EMERGENCY** EXIT SIGN

### A part of the Bright Source Emergency Lighting

| Part No.               | 243182                                                                                    |
|------------------------|-------------------------------------------------------------------------------------------|
| DESCRIPTION            | Maintained emergency version. LiFePO4 battery. 3-4 hours emergency time.                  |
| DIMENSIONS             | 366 x 207 x 84mm                                                                          |
| POWER CONSUMPTION      | 5W                                                                                        |
| INPUT VOLTAGE          | 200-240V AC                                                                               |
| COLOUR TEMPERATURE     | 6000K (Daylight White)                                                                    |
| LUMENS                 | 70lm                                                                                      |
| COLOUR RENDITION (CRI) | Ra >80                                                                                    |
| IP RATING              | IP20                                                                                      |
| IK RATING              | IK08                                                                                      |
| BEAM ANGLE             | 120°                                                                                      |
| CONSTRUCTION           | Steel/Polycarbonate Panel                                                                 |
| WORKING TEMPERATURES   | -20°C to +40°C                                                                            |
| LIFETIME               | 30,000hrs                                                                                 |
| SWITCHING CYCLES       | 10,000                                                                                    |
| LUMEN EFFICACY         | 14lm/W                                                                                    |
| ENERGY CONSUMPTION     | 4 kWh                                                                                     |
| CERTIFICATION          | CE, RoHS                                                                                  |
| WARRANTY               | 1 year (+ 4 years extended warranty with online registration) <b>Battery 3 years only</b> |