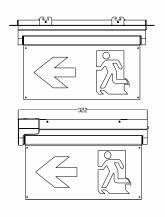

### A part of the Bright Source Emergency Lighting

| Part No.               | 243182                                                                                    |
|------------------------|-------------------------------------------------------------------------------------------|
| DESCRIPTION            | Maintained emergency version. LiFePO4 battery. 3-4 hours emergency time.                  |
| DIMENSIONS             | 366 x 207 x 84mm                                                                          |
| POWER CONSUMPTION      | 5W                                                                                        |
| INPUT VOLTAGE          | 200-240V AC                                                                               |
| COLOUR TEMPERATURE     | 6000K (Daylight White)                                                                    |
| LUMENS                 | 70lm                                                                                      |
| COLOUR RENDITION (CRI) | Ra >80                                                                                    |
| IP RATING              | IP20                                                                                      |
| IK RATING              | IK08                                                                                      |
| BEAM ANGLE             | 120°                                                                                      |
| CONSTRUCTION           | Steel/Polycarbonate Panel                                                                 |
| WORKING TEMPERATURES   | -20°C to +40°C                                                                            |
| LIFETIME               | 30,000hrs                                                                                 |
| SWITCHING CYCLES       | 10,000                                                                                    |
| LUMEN EFFICACY         | 14lm/W                                                                                    |
| ENERGY CONSUMPTION     | 4 kWh                                                                                     |
| CERTIFICATION          | CE, RoHS                                                                                  |
| WARRANTY               | 1 year (+ 4 years extended warranty with online registration) <b>Battery 3 years only</b> |