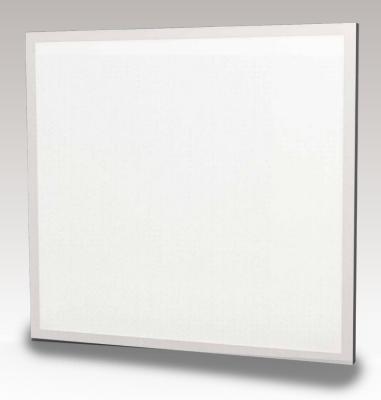

# **LED PANEL** 300 X 300mm

Fits in suspended ceiling grid. Direct replacement for fluorescent luminaires. Installs in minutes!

Available

## Fits in suspended ceiling grid. Direct replacement for fluorescent luminaires. Installs in minutes!

| Part No.               | 223276                                                        | 223283                                     | 223290                             |
|------------------------|---------------------------------------------------------------|--------------------------------------------|------------------------------------|
| DESCRIPTION            | LED Panel 18W<br>White Frame 3000K                            | LED Panel <b>18</b> W<br>White Frame 4000K | LED Panel 18W<br>White Frame 6000K |
| DIMENSIONS             | 295 x 295 x 10mm                                              |                                            |                                    |
| POWER FACTOR           | 0.92                                                          |                                            |                                    |
| POWER CONSUMPTION      | 18W                                                           |                                            |                                    |
| CURRENT                | 1150mA                                                        |                                            |                                    |
| COLOUR TEMPERATURE     | 3000K (Warm White)                                            | 4000K (Cool White)                         | 6000K (Daylight White)             |
| COLOUR RENDITION (CRI) | Ra>80                                                         |                                            |                                    |
| LUMENS                 | 1620lm                                                        |                                            |                                    |
| LIGHT EFFICACY         | 90lm/W                                                        |                                            |                                    |
| IP RATING              | IP20                                                          |                                            |                                    |
| BEAM ANGLE             | 120°                                                          |                                            |                                    |
| CONSTRUCTION           | PC/ AL/ Steel                                                 |                                            |                                    |
| WORKING TEMPERATURES   | -20C to +40°C                                                 |                                            |                                    |
| ENERGY CONSUMPTION     | 18kWh/1000hrs                                                 |                                            |                                    |
| DRIVER                 | Bright Source                                                 |                                            |                                    |
| CERTIFICATION          | UKCA, CE, RoHS                                                |                                            |                                    |
| WARRANTY               | 1 year (+ 4 years extended warranty with online registration) |                                            |                                    |