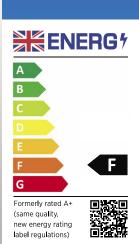

## Fits in suspended ceiling grid. Direct replacement for fluorescent luminaires. Installs in minutes!

| Part No.               | 223276                                                        | 223283                                     | 223290                             |
|------------------------|---------------------------------------------------------------|--------------------------------------------|------------------------------------|
| DESCRIPTION            | LED Panel 18W<br>White Frame 3000K                            | LED Panel <b>18</b> W<br>White Frame 4000K | LED Panel 18W<br>White Frame 6000K |
| DIMENSIONS             | 295 x 295 x 10mm                                              |                                            |                                    |
| POWER FACTOR           | 0.92                                                          |                                            |                                    |
| POWER CONSUMPTION      | 18W                                                           |                                            |                                    |
| CURRENT                | 1150mA                                                        |                                            |                                    |
| COLOUR TEMPERATURE     | 3000K (Warm White)                                            | 4000K (Cool White)                         | 6000K (Daylight White)             |
| COLOUR RENDITION (CRI) | Ra>80                                                         |                                            |                                    |
| LUMENS                 | 1620lm                                                        |                                            |                                    |
| LIGHT EFFICACY         | 90lm/W                                                        |                                            |                                    |
| IP RATING              | IP20                                                          |                                            |                                    |
| BEAM ANGLE             | 120°                                                          |                                            |                                    |
| CONSTRUCTION           | PC/ AL/ Steel                                                 |                                            |                                    |
| WORKING TEMPERATURES   | -20C to +40°C                                                 |                                            |                                    |
| ENERGY CONSUMPTION     | 18kWh/1000hrs                                                 |                                            |                                    |
| DRIVER                 | Bright Source                                                 |                                            |                                    |
| CERTIFICATION          | UKCA, CE, RoHS                                                |                                            |                                    |
| WARRANTY               | 1 year (+ 4 years extended warranty with online registration) |                                            |                                    |