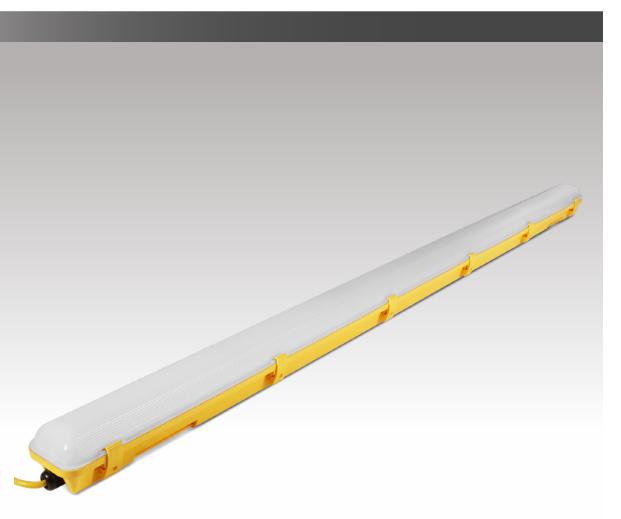

# **110V 5FT** ANTI-CORROSIVE FITTING

## **110V 5FT** ANTI-CORROSIVE FITTING

| Part No.               | 232117                                                       |
|------------------------|--------------------------------------------------------------|
| DESCRIPTION            | 110V 2ft Anti-Corrosive Fitting                              |
|                        |                                                              |
| DIMENSIONS             | 1540mm x 82mm x 73mm                                         |
| BODY COLOUR            | Yellow                                                       |
| POWER CONSUMPTION      | 35W                                                          |
| POWER INPUT            | 100-120V                                                     |
| COLOUR TEMPERATURE     | 4000K                                                        |
| COLOUR RENDITION (CRI) | Ra >80                                                       |
| LUMEN OUTPUT/MODES     | 3850lm                                                       |
| BEAM ANGLE             | 120°                                                         |
| IP RATING              | IP65                                                         |
| IK RATING              | IK10                                                         |
| CONSTRUCTION           | Polycarbonate                                                |
| WORKING TEMPERATURE    | -20°C to +45°C                                               |
| LIFETIME (HRS)         | 50,000                                                       |
| SWITCH CYCLES          | 15,000                                                       |
| CERTIFICATION          | UKCA, CE                                                     |
| WARRANTY               | 1 year (+ 4 year extended warranty with online registration) |
| EFFICACY RATING        | 110lm/W                                                      |